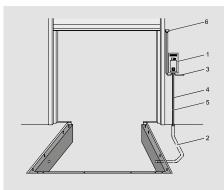

# **Electrical** preparations

| 1 | Control unit (included in the delivery)                                          |                                                           |
|---|----------------------------------------------------------------------------------|-----------------------------------------------------------|
| 2 | Conduit for wiring internal diameter 70, angles <45° (by others)                 |                                                           |
| 3 | Mains supply:<br>Mains fuse:<br>Motor power:                                     | 3 / N / PE AC 50 Hz<br>230 / 400V<br>D0 10 A gL<br>1,5 kW |
| 4 | Cable:                                                                           | 7 x 0,75 mm <sup>2</sup>                                  |
| 5 | Motor cable:                                                                     | 4 x 1,5 mm <sup>2</sup>                                   |
| 6 | Optional safety switch on sectional door to disable leveler when door is closed* |                                                           |