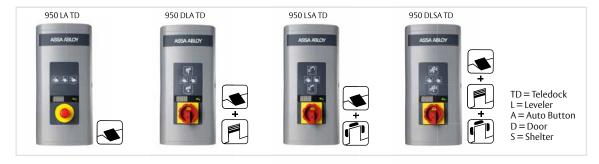

# ASSA ABLOY 950 series - the intelligent, all in one, docking control system

The innovative and unique 950 series docking control system gives you direct control of the dock leveler, dock shelter and door all in one control unit. With only a few self explaining buttons it is easy to operate, to meet the demands of modern logistics. Separate steering units or complex wiring are no longer needed.

# **Operating** functions for Tele lip levelers