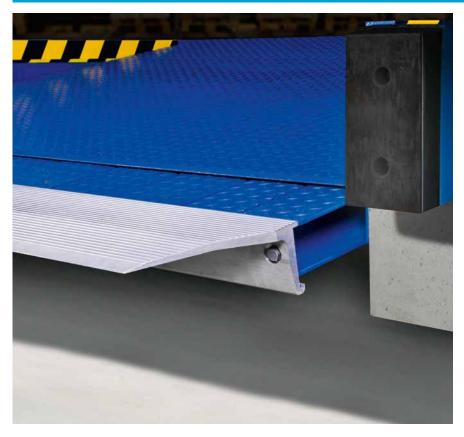

# Telescopic lip dock leveler for general applications

The ASSA ABLOY DL6120T Teledock, i.e. the dock leveler with a telescopic lip, is the universal and most flexible docking system. It is suitable for every loading situation - regardless if its complexity. The main advantage compared to other levelers is the movable telescopic lip which can be precisely positioned on the vehicle bed, thus giving optimal load utilisation of the whole vehicle bed area.

#### The ASSA ABLOY DL6120T Teledock:

- Telescopic lip giving optimal load utilization of the whole vehicle bed area.
- Easy and comfortable operation.

#### The option Ergonomic Lip:

- Absolute bump free transition from the leveler platform to the lip.
- Especially designed for operations with typical electric pallet trucks without spring bumpers.