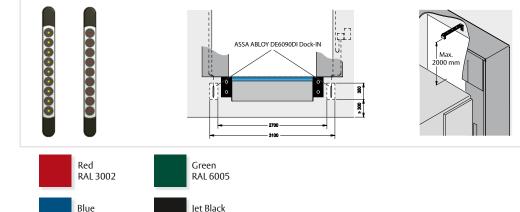

#### **ASSA ABLOY DE6090DI Dock-IN**

ASSA ABLOY Dock-IN is the world's first combined solution with parking guide and traffic lights in one system. ASSA ABLOY Dock-IN ensures a safe and secure dock in procedure with the help of white guiding lights and red traffic lights. There is no need to paint and repaint guiding lines on the asphalt or install conventional steel parking guides, which are an obstacle in the yard. With modern LED technology ASSA ABLOY Dock-IN has a low energy consumption and a long life.

### **ASSA ABLOY DE6090DI Dock-IN**

### **Standard** available colours

RAL 5010