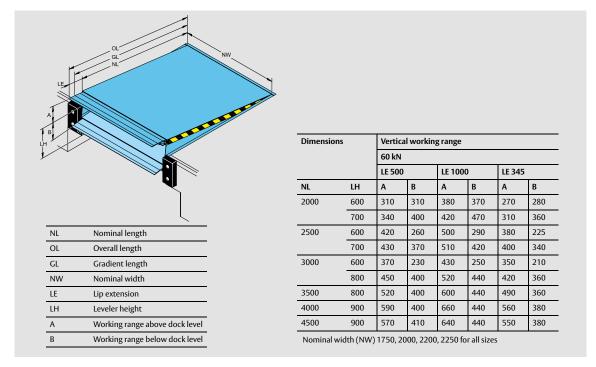

| Technical Data                                               |                                                  |  |
|--------------------------------------------------------------|--------------------------------------------------|--|
| Nominal length                                               | 2000, 2500, 3000, 3500,<br>4000, 4500 mm         |  |
| Nominal width                                                | 1750, 2000,<br>2200, 2250 mm                     |  |
| Load capacity                                                | 60 kN (6 tonnes)                                 |  |
| Vertical working range<br>Rise above dock<br>Fall below dock | up to 660 mm<br>down to 440 mm                   |  |
| Platform tear-plate thickness                                | 8/10 mm                                          |  |
| Max. point load<br>leveler platform                          | 6,5 N / mm <sup>2</sup><br>(8 mm tear plate)     |  |
| Lip type and length                                          | telescopic, 500/1000 mm<br>ergonomic lip, 345 mm |  |
| Lip material                                                 | steel or aluminium                               |  |
| Lip option                                                   | tapered lip / Retracting tongues                 |  |
| Control unit protection class                                | IP 54                                            |  |
| Temperature range hydraulic oil                              | -20°C - +60°C                                    |  |
| European standard                                            | EN 1398 Dock levelers                            |  |

# **Dimensions**