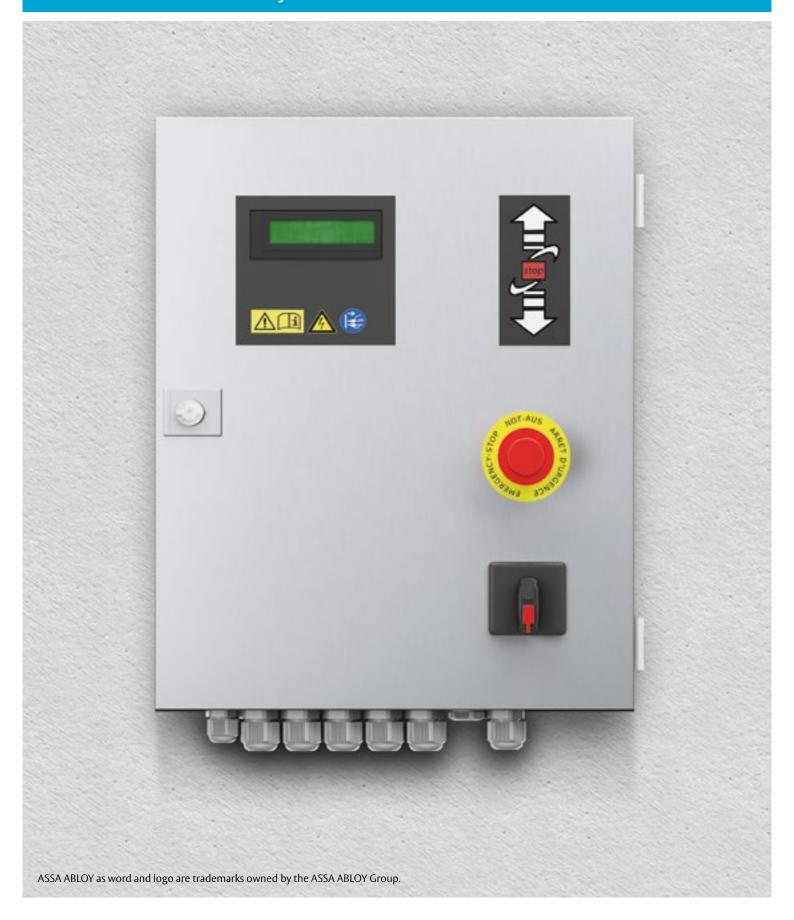

## Control system 820 DCS

## The comfortable control system for high-performance doors

High-performance doors help to optimize business processes and save energy through high running speeds, intelligent safety equipment and actuator selection adapted to the relevant situation. In addition to short opening and closing times, demand-based opening and correct setting of the door parameters are also particularly important factors. Modern door control systems are the key here, which enable flexible adaptation to the relevant usage conditions.

The new door control system 820 DCS combines a high level of flexibility, quick commissioning and simple operation.

## **Special Features**

- Universal design with frequency converter operation as standard
- Simplified commissioning and operation through four segment LED display with simple parameter and error codes
- Easy parameterization without external programming tools
- Service counter and event log
- Programmable I/Os
- Control voltage power supply 24V DC up to max. 500mA, short circuit protected
- Housing with integrated protection against accidental contact for live parts
- Pluggable connections for loop detectors, radio receiver and relay card
- Electrical connection with screw terminals
- Emergency-Stop button

| Control System 820 DCS                                     |                                                                 |
|------------------------------------------------------------|-----------------------------------------------------------------|
| Housing material                                           | <ul><li>✓ Powder Coated Steel</li><li>Stainless Steel</li></ul> |
| Housing dimensions without inlets (W x H x D)              | ✓ 300 x 400 x 120<br>• 400 x 500 x 210                          |
| Power supply                                               | 230 Vac ±10% 50/60Hz<br>Permissible range: 180 240V ±10%        |
| Temperature range operation                                | -10°C - +50°C                                                   |
| Protection class                                           | IP 54                                                           |
| On-site fuse protection                                    | 16A, K-characteristics                                          |
| Control voltage                                            | 24 V DC, max. 500mA                                             |
| Connections                                                | Screw terminals                                                 |
| Control unit with graphical LED-display / open-stopp-close | ✓                                                               |
| LED-Display                                                | • 2-row text massage                                            |
| Potential-free contacts                                    | •                                                               |
| Emergency-stop input                                       | ✓                                                               |
| Interlock function                                         | •                                                               |
| Second opening height                                      | ✓                                                               |
| Traffic-light function (red/green)                         | ✓                                                               |
| Flash light function                                       | ✓                                                               |
| Service counter                                            | ✓                                                               |
| Error code                                                 | ✓                                                               |
| Radio module                                               | •                                                               |
| Induction loop module                                      | •                                                               |
| Relay card module                                          | •                                                               |
| Main switch                                                | ✓                                                               |
| Option ✓ Standard                                          |                                                                 |