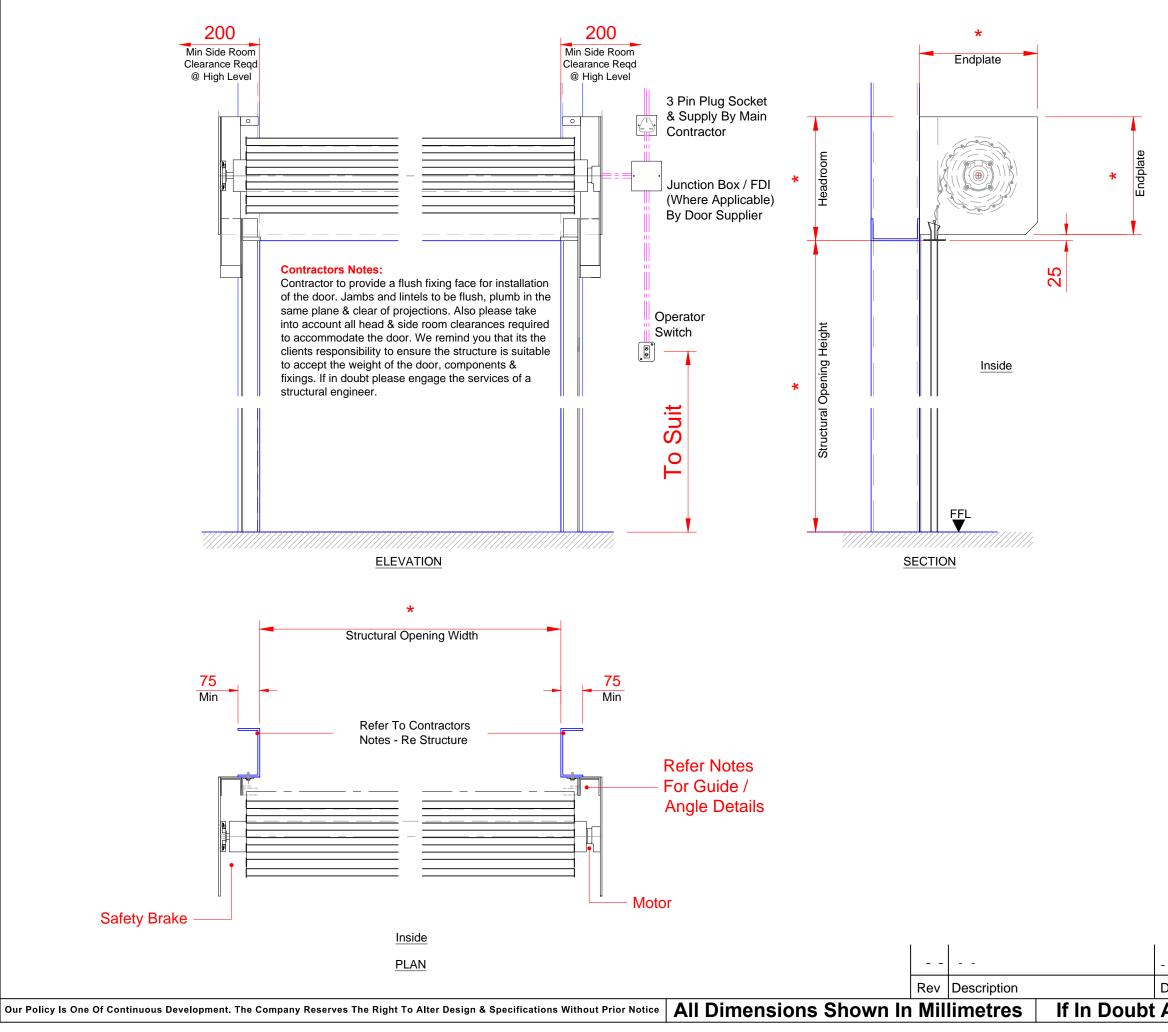

|      | AS                                                                                                                                                                                                                                                                                                                                                                                                                                                                                                                                                                                                                                                                                                                                      | SA                                               | A                 | B                  |                      | 7  |
|------|-----------------------------------------------------------------------------------------------------------------------------------------------------------------------------------------------------------------------------------------------------------------------------------------------------------------------------------------------------------------------------------------------------------------------------------------------------------------------------------------------------------------------------------------------------------------------------------------------------------------------------------------------------------------------------------------------------------------------------------------|--------------------------------------------------|-------------------|--------------------|----------------------|----|
|      | Industi<br>7Ch                                                                                                                                                                                                                                                                                                                                                                                                                                                                                                                                                                                                                                                                                                                          | ABLOY I<br>rial Door<br>urchill Way<br>peltown S | and Do<br>7.35A I | cking S<br>Busines | Solutions<br>55 Park |    |
|      | Te                                                                                                                                                                                                                                                                                                                                                                                                                                                                                                                                                                                                                                                                                                                                      | el: +44 (0<br>ax: +44 (0                         | )  4 i            | 257 43             | 330                  |    |
|      | Contractors Notes:<br>Contractor to provide a flush fixing face for installatic<br>of the door. Jambs and lintels to be flush, plumb in th<br>same plane & clear of projections. Also please take<br>into account all head & side room clearances require<br>to accommodate the door. We remind you that its th<br>clients responsibility to ensure the structure is suitab<br>to accept the weight of the door, components &<br>fixings. If in doubt please engage the services of a<br>structural engineer. Approx Door Weight: 35kg's n<br>Single Phase Electrical Requirements<br>The client must provide a 240 Volt single phase<br>supply c/w fused spur with 3 pin plug socket within 1<br>mtr of the opening on the motor side. |                                                  |                   |                    |                      |    |
|      | Qty: *                                                                                                                                                                                                                                                                                                                                                                                                                                                                                                                                                                                                                                                                                                                                  | Nr As Dr                                         |                   |                    |                      |    |
|      | Operation                                                                                                                                                                                                                                                                                                                                                                                                                                                                                                                                                                                                                                                                                                                               | : Tube Mtr                                       | 🔽 Тур             | be: Nor            | n Insulated          |    |
|      | Coil: Rev                                                                                                                                                                                                                                                                                                                                                                                                                                                                                                                                                                                                                                                                                                                               |                                                  | Rai               | l: 'L' [           | 'T'                  |    |
|      | Guides &                                                                                                                                                                                                                                                                                                                                                                                                                                                                                                                                                                                                                                                                                                                                | 75                                               | 65 W/G            | 2                  | 78<br>89<br>89 Chan  | [  |
|      | Finish:                                                                                                                                                                                                                                                                                                                                                                                                                                                                                                                                                                                                                                                                                                                                 | Powder                                           | _                 | . [                | Galvanis             | əd |
|      |                                                                                                                                                                                                                                                                                                                                                                                                                                                                                                                                                                                                                                                                                                                                         |                                                  |                   |                    |                      |    |
|      | *                                                                                                                                                                                                                                                                                                                                                                                                                                                                                                                                                                                                                                                                                                                                       |                                                  |                   |                    |                      |    |
|      | Drawn                                                                                                                                                                                                                                                                                                                                                                                                                                                                                                                                                                                                                                                                                                                                   |                                                  |                   | DO NO<br>SCAL      |                      |    |
| Date | Date<br>Chk'd                                                                                                                                                                                                                                                                                                                                                                                                                                                                                                                                                                                                                                                                                                                           |                                                  |                   | Date               |                      | 1  |
| Ask! | Drg No.                                                                                                                                                                                                                                                                                                                                                                                                                                                                                                                                                                                                                                                                                                                                 |                                                  |                   | Rev                |                      |    |
|      |                                                                                                                                                                                                                                                                                                                                                                                                                                                                                                                                                                                                                                                                                                                                         |                                                  |                   |                    | L,                   |    |