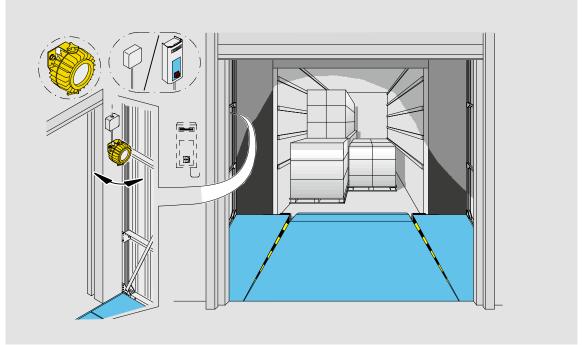

# Standard inside installation with arm

Alternative installation direct to the wall outside in loadhouse