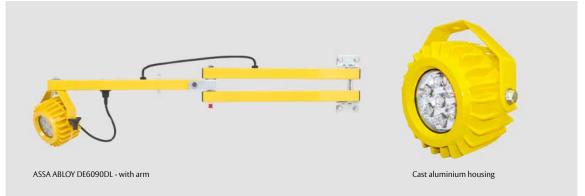

### Docking equipment ASSA ABLOY DE6090DL

It is designed for the most demanding environments and can withstand possible hard hits from a moving forklift without being damaged.

The housing is made of cast aluminum, combined with a shatterproof polycarbonate lens cover. With a protection class of IP66 it is dust tight and able to withstand water spray. The 18 Watt LED technology gives the ASSA ABLOY DE6090DL dock light heavy duty LED a long life time combined with low energy consumption while providing extensive illumination.