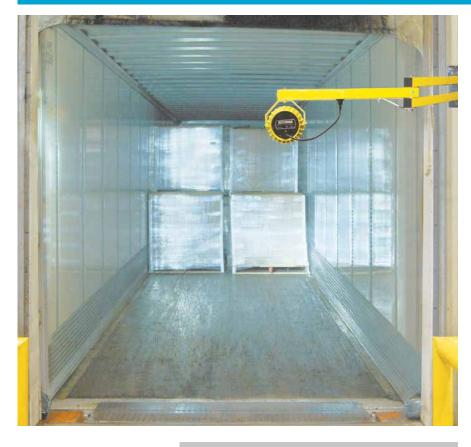

## Unique, energy efficient dock light with a robust design and long lifetime

The ASSA ABLOY DE6090DL dock light heavy duty LED is a unique and innovative product from ASSA ABLOY Entrance Systems. This exclusive product is a convenient, safe and sustainable help when working in and around the docking area. It has a modern, solid and reliable design, and is truly user friendly.

Where dock lights are often a vulnerable object in the docking area, the virtually indestructible ASSA ABLOY DE6090DL dock light heavy duty LED is the perfect solution to bring light in the truck and docking area.

It is designed for the most demanding environments and can withstand possible hard hits from a moving forklift without being damaged.

The housing is made of cast aluminum, combined with a shatterproof polycarbonate lens cover. With a protection class of IP66 it is dust tight and able to withstand water spray. The 18 Watt LED technology gives the ASSA ABLOY DE6090DL dock light heavy duty LED a long life time combined with low energy consumption while providing extensive illumination.