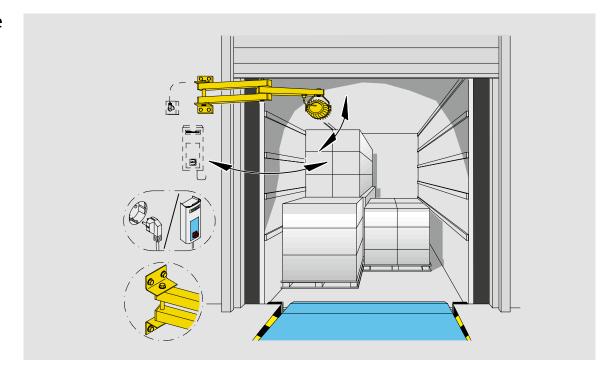

# Standard inside installation with arm

Alternative installation direct to the wall outside in loadhouse