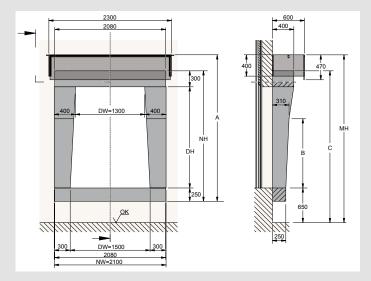

## Dimensions

Dimensions of the standard size, dock shelter nominal width 2000 mm

### **Technical Data**

| Normal height             | 2000 mm                                                     |
|---------------------------|-------------------------------------------------------------|
| Normal width              | 3250 mm                                                     |
| Foam density              | 18 kg/m³                                                    |
| Curtain colour            | black                                                       |
| Signs on bottom cushion   | yellow/black warning tape,<br>warning sign "do not step on" |
| Signs on top cushion      | yellow/black warning tape                                   |
| Back plate                | waterproof wooden plate<br>19 mm thick                      |
| Roof frame                | aluminum profiles,<br>galvanizes steel profiles             |
| Fabric cushions and roof  | one layer high quality<br>polyester                         |
| Thickness                 | 0,5 mm                                                      |
| Weight                    | Approx. 680 g/m <sup>2</sup>                                |
| Fabric roof top curtain   | double layer high quality<br>polyester                      |
| Thickness                 | 3,0 mm                                                      |
| Weight                    | Approx. 3400 g/m <sup>2</sup>                               |
| Flammability all curtains | DIN 75200                                                   |