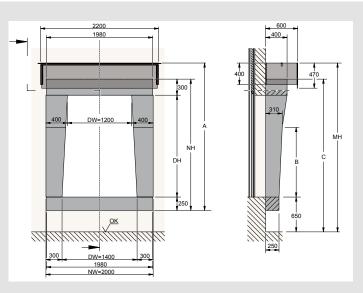

## Dimensions

Dimensions of the standard size, dock shelter nominal width 2000 mm

### **Technical Data**

| Normal height             | 2000 mm                                                     |
|---------------------------|-------------------------------------------------------------|
| Normal width              | 3250 mm                                                     |
| Foam density              | 18 kg/m³                                                    |
| Curtain colour            | black                                                       |
| Signs on bottom cushion   | yellow/black warning tape,<br>warning sign "do not step on" |
| Signs on top cushion      | yellow/black warning tape                                   |
| Back plate                | waterproof wooden plate<br>19 mm thick                      |
| Roof frame                | aluminum profiles,<br>galvanizes steel profiles             |
| Fabric cushions and roof  | one layer high quality<br>polyester                         |
| Thickness                 | 0,5 mm                                                      |
| Weight                    | Approx. 680 g/m <sup>2</sup>                                |
| Fabric roof top curtain   | double layer high quality<br>polyester                      |
| Thickness                 | 3,0 mm                                                      |
| Weight                    | Approx. 3400 g/m <sup>2</sup>                               |
| Flammability all curtains | DIN 75200                                                   |