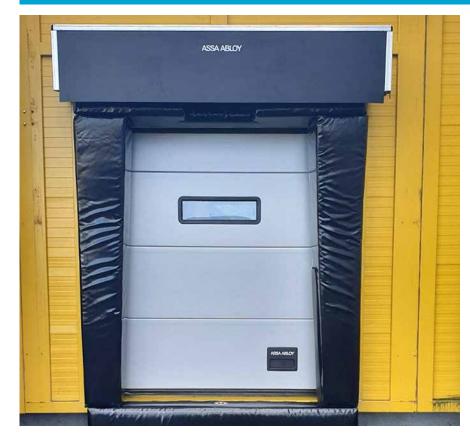

# Ideal solution for parcel distribution centers

The ASSA ABLOY DS6060VC van cushion shelter has been specifically developed for the docking process at parcel distribution centers with loading operations without a pallet truck, and where conventional dock plates are not needed. The size and shape of the shelter is the ideal solution for vans like Mercedes Sprinter and VW Crafter with the typical curved shape and rear hinged doors that you can flip around completely to 270 degrees. The van reverses into the dock shelter which seals it off, giving continuous weather protection throughout the complete loading operation.

The result is safe working conditions to avoid injuries, damage or interruptions in the flow. The cushions have a very high wear and tear resistance. The ASSA ABLOY DS6060VC van cushion shelter has been designed for installation directly onto the façade of the building.