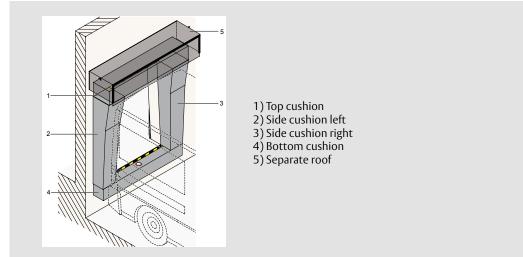

ooden plate<br>19 mm thick                      |
| Roof frame                | aluminum profiles,<br>galvanizes steel profiles             |
| Fabric cushions and roof  | one layer high quality<br>polyester                         |
| Thickness                 | 0,5 mm                                                      |
| Weight                    | Approx. 680 g/m <sup>2</sup>                                |
| Fabric roof top curtain   | double layer high quality<br>polyester                      |
| Thickness                 | 3,0 mm                                                      |
| Weight                    | Approx. 3400 g/m <sup>2</sup>                               |
| Flammability all curtains | DIN 75200                                                   |

## Overview



## Dimensions



Dimensions of the standard size, dock shelter nominal width 2000 mm