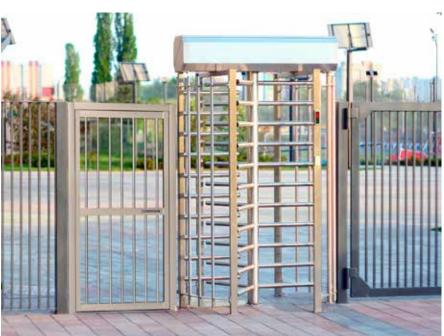

## Full Height Turnstile ASSA ABLOY FT000 Series

Experience a safer and more open world

Full height manual operated security gates can be installed and operated individually or in conjunction with full height turnstiles. Right or left hand swing directions can be choosen.

A manual swing door next to a full height turnstile provides easy access for people with disabilities, an additional layer of security, emergency exit options, and an enhanced aesthetic appeal. Our high-quality swing doors come in various sizes and styles, and can be installed by our team.

## **Applications**

- Perimeter control
- Employee and visitor entrances
- For wheelchair access
- Material transport