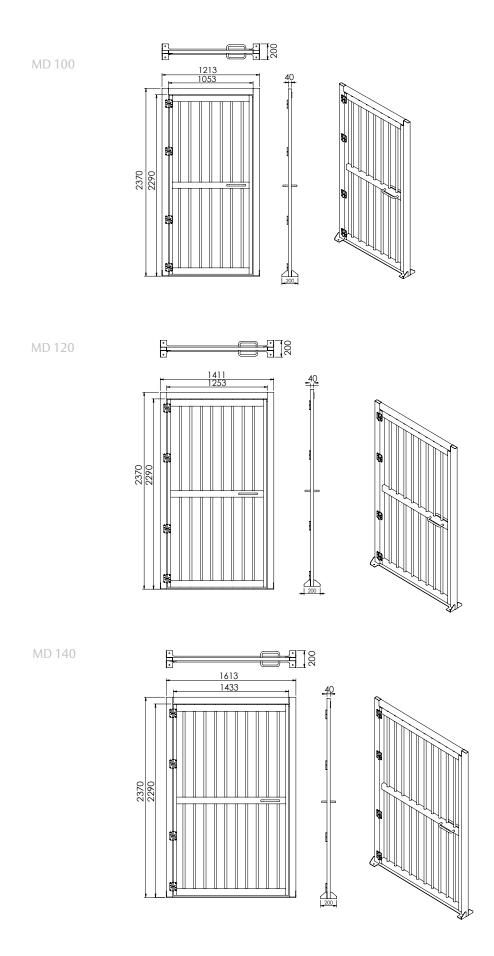

## Models

- MD 100, 1000 mm passage width
- MD 120, 1200 mm passage width
- MD 140, 1400 mm passage width

| Design specification |                                |
|----------------------|--------------------------------|
| Construction         | Steel                          |
| Passage width        | 1000 mm / 1200 mm /<br>1400 mm |
| Weight               | 85 kg to 110 kg                |