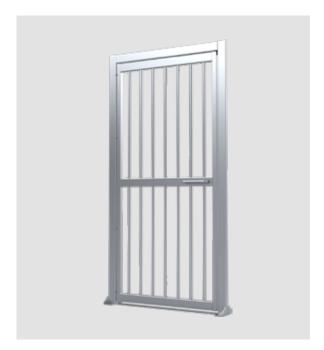

## Full Height Turnstile ASSA ABLOY FT000 Series

Experience a safer and more open world

Full height manual operated security gates can be installed and operated individually or in conjunction with full height turnstiles. Right or left hand swing directions can be choosen.

A manual swing door next to a full height turnstile provides easy access for people with disabilities, an additional layer of security, emergency exit options, and an enhanced aesthetic appeal. Our high-quality swing doors come in various sizes and styles, and can be installed by our team.

## Models

- MD 100, 1000 mm passage width
- MD 120, 1200 mm passage width
- MD 140, 1400 mm passage width

| Design specification |                                |
|----------------------|--------------------------------|
| Construction         | Steel                          |
| Passage width        | 1000 mm / 1200 mm /<br>1400 mm |
| Weight               | 85 kg to 110 kg                |