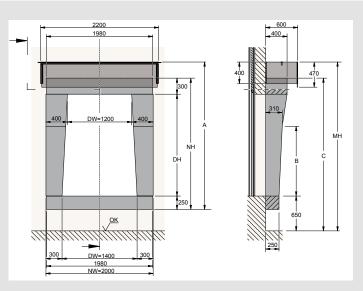

## Dimensions

Dimensions of the standard size, dock shelter nominal width 2000 mm

Dimensions of the optional size, dock shelter nominal width 2100 mm