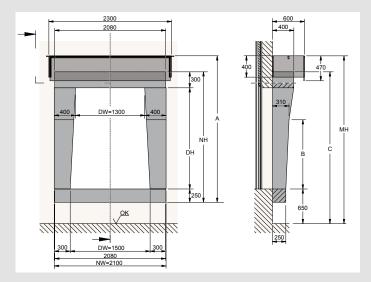

## Dimensions

Dimensions of the standard size, dock shelter nominal width 2000 mm

Dimensions of the optional size, dock shelter nominal width 2100 mm