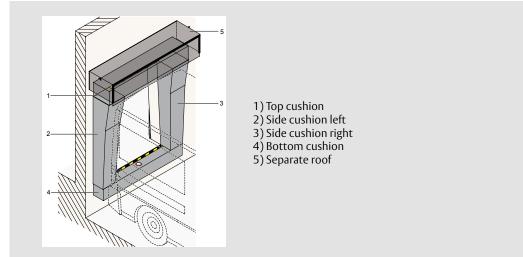

ooden plate<br>19 mm thick                      |
| Roof frame                | aluminum profiles,<br>galvanizes steel profiles             |
| Fabric cushions and roof  | one layer high quality<br>polyester                         |
| Thickness                 | 0,5 mm                                                      |
| Weight                    | Approx. 680 g/m <sup>2</sup>                                |
| Fabric roof top curtain   | double layer high quality<br>polyester                      |
| Thickness                 | 3,0 mm                                                      |
| Weight                    | Approx. 3400 g/m <sup>2</sup>                               |
| Flammability all curtains | DIN 75200                                                   |

## Overview



## Dimensions



Dimensions of the standard size, dock shelter nominal width 2000 mm



Dimensions of the optional size, dock shelter nominal width 2100 mm