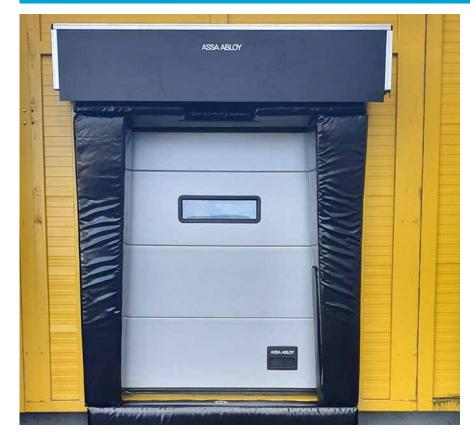

# Dock shelter ASSA ABLOY DS6060VC

# Ideal solution for parcel distribution centers

The ASSA ABLOY DS6060VC van cushion shelter has been specifically developed for the docking process at parcel distribution centers with loading operations without a pallet truck, and where conventional dock plates are not needed. The size and shape of the shelter is the ideal solution for vans like Mercedes Sprinter and VW Crafter with the typical curved shape and rear hinged doors that you can flip around completely to 270 degrees. The van reverses into the dock shelter which seals it off, giving continuous weather protection throughout the complete loading operation.

The result is safe working conditions to avoid injuries, damage or interruptions in the flow. The cushions have a very high wear and tear resistance. The ASSA ABLOY DS6060VC van cushion shelter has been designed for installation directly onto the façade of the building.