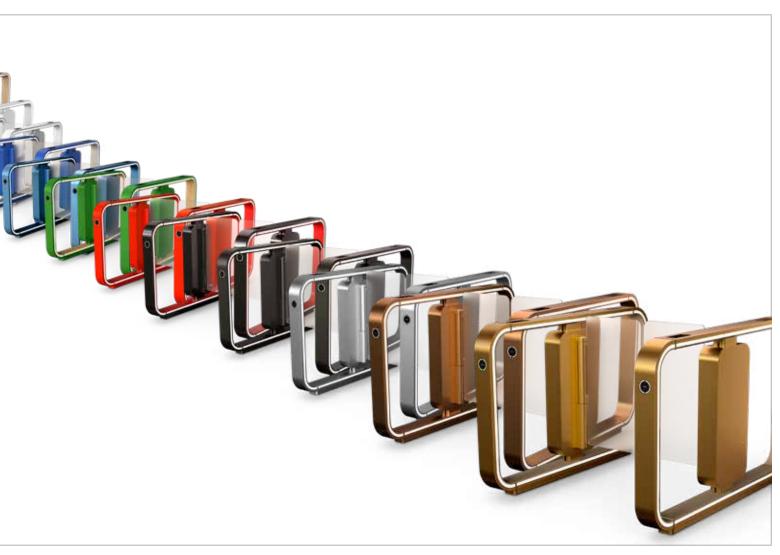

#### **ASSA ABLOY SG Expression**

Product series speed gates – security entrance ASSA ABLOY Entrance Systems.

Humans crave for experiences. When we step into a building, the first thing we notice is the atmosphere – how smoothly we move from space to space, how friendly and inviting an environment is perceived. This is the essence behind our speedgate range project "Moving by Design". A perfect fusion of security, motion and emotion where people flow.

- Endless customization options with finishes in all RAL colors
- Designed for seamless integration with existing entrance system products and solutions
- Glass wing heights: 1000/1200/1800 mm
- Open, Boxed or Center Glass cabinet design option
- Handicap accessible options
- Passageway widths from 600 mm to 1100 mm
- Modular construction to suit all architectural designs and spaces
- Enhanced accessibility with LED light bands providing guidance
- Turnkey solutions: application, equipment, installation, and service

### **ASSA ABLOY SG Expression**

This advanced design speedgate combines a fully customizable color palette with cuttingedge technology.

The ASSA ABLOY SG Expression transforms your entrance area or lobby into a seamless extension of your brand identity. Available in multiple finishes and cabinet designs, this speedgate is easily adaptable to your interior design requirements — with its sleek, modular design, we are intentionally aiming to move both your body and your mind. We call this "moving by design": a different way to experience access control.

#### **Elements of Expression**

We know how important it is for your brand expression to remain intact. That's why we designed the ASSA ABLOY SG Expression to be fully customizable to your interior's atmosphere – becoming an easy yet elegant way to showcase your own brand identity.