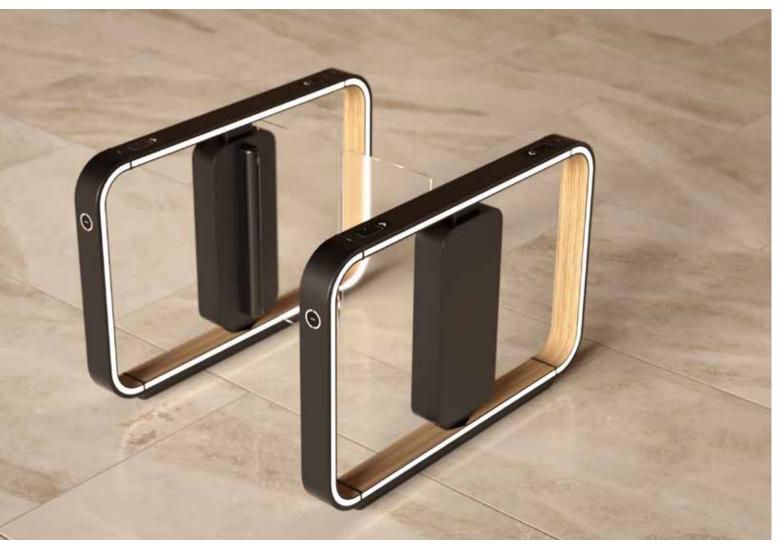

### **ASSA ABLOY SG Expression**

This advanced design speedgate combines a fully customizable color palette with cuttingedge technology.

The ASSA ABLOY SG Expression transforms your entrance area or lobby into a seamless extension of your brand identity. Available in multiple finishes and cabinet designs, this speedgate is easily adaptable to your interior design requirements — with its sleek, modular design, we are intentionally aiming to move both your body and your mind. We call this "moving by design": a different way to experience access control.

#### **Elements of Expression**

We know how important it is for your brand expression to remain intact. That's why we designed the ASSA ABLOY SG Expression to be fully customizable to your interior's atmosphere – becoming an easy yet elegant way to showcase your own brand identity.