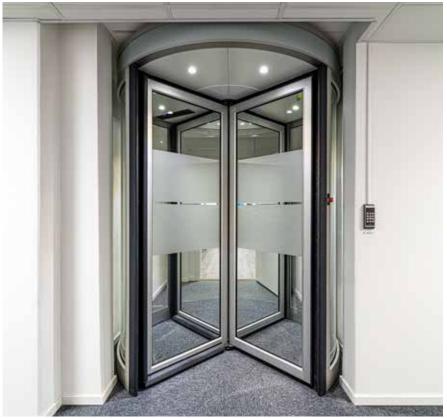

Attractive, versatile, and completely secure, the ASSA ABLOY RDA Security Revolving Doors are available in either 3-door or 4-door configurations, and can provide fast & safe two-way security access control.

These automatic revolving doors offer fully automated secure entrance control for interior and exterior use. Access is gained by smart card, biometrics, or mobile credentials. Incorporating all the principal advantages of revolving door systems — such as barrier and draft-free access, noise reduction and energy efficiency — the RDA packages provide a level of control that conventional doors simply cannot match.

Monitored by a microprocessor-equipped control unit, the ASSA ABLOY RD-A line-up (RD400) integrates seamlessly with any access control system. ASSA ABLOY Secure360™ Time of Flight (TOF) sensor provide best-in-class detection of piggybacking and tailgating.

- Ideal for high-security, low-throughput application
- 3 wing/4 wing access control revolving door including enclosure walls and canopy.
- Clear anodized finish

   alternative finishes including paint and stainless steel
- Can be configured in both:
   One-way access control to allow controlled entrance with free egress, or Two-way access control to allow both controlled entrance and controlled egress
- Anti-Tailgating: TOF sensors to detect an unauthorized user attempting passage in a separate quadrant as an authorized user enters
- Anti-Piggybacking TOF sensors detect an unauthorized user attempting passage in the same quadrant as an authorized user
- 3 widths available (1800 mm, 2100 mm, 2400 mm)
- Compatible with all access control systems, card readers, and biometrics including hand wave readers
- Turnkey solutions: application, equipment, installation