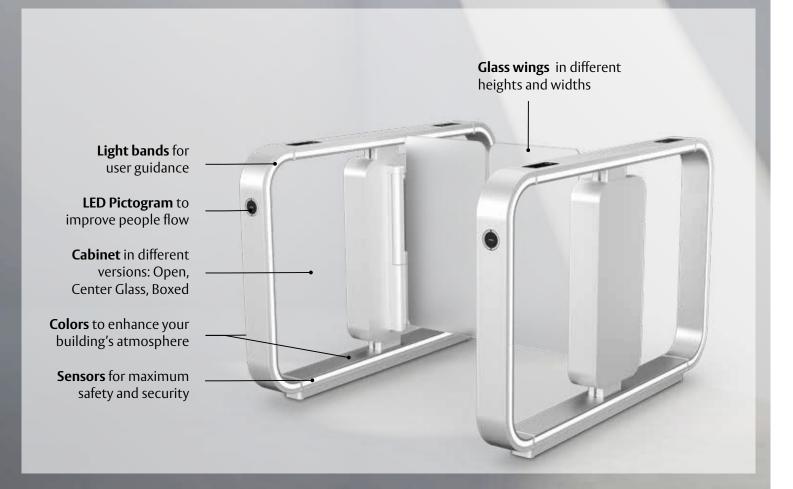

- Endless customization options with finishes in all RAL colors
- Designed for seamless integration with existing entrance system products and solutions
- Glass wing heights: 1000/1200/1800 mm
- Open, Boxed or Center Glass cabinet design option
- Handicap accessible options
- Passageway widths from 600 mm to 1100 mm
- Modular construction to suit all architectural designs and spaces
- Enhanced accessibility with LED light bands providing guidance
- Turnkey solutions: application, equipment, installation, and service

### **ASSA ABLOY SG Expression**

This advanced design speedgate combines a fully customizable color palette with cuttingedge technology.

The ASSA ABLOY SG Expression transforms your entrance area or lobby into a seamless extension of your brand identity. Available in multiple finishes and cabinet designs, this speedgate is easily adaptable to your interior design requirements — with its sleek, modular design, we are intentionally aiming to move both your body and your mind. We call this "moving by design": a different way to experience access control.

#### **Elements of Expression**

We know how important it is for your brand expression to remain intact. That's why we designed the ASSA ABLOY SG Expression to be fully customizable to your interior's atmosphere – becoming an easy yet elegant way to showcase your own brand identity.