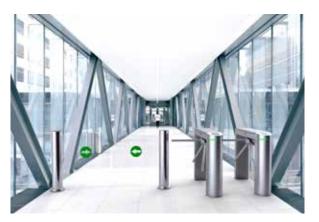

# ASSA ABLOY SG100 Access Control Speedgate

The ASSA ABLOY SG100 is a versatile swing glass speedgate that is sturdy, fast, reliable, secure, and safe.

The lane can be configured in sets from 1 to many, all lanes are bidirectional and intuitive to use. Typically, fewer lanes are required when specifying Speedgate due to their high throughput. The Speedgate line is well known for its small footprint, high level of reliability and aesthetic appearance. Architects and security designers love the product for its uniquely minimalist appearance and superior performance. All access control systems are supported through our intuitive Vision Touch framework.

We also have elegant customization options for colors, finishes and materials.

- Ideal for high-throughput, medium security needs
- Variety of authentication methods can be integrated as needed (card and smartphone readers)
- Central column electromechanical motorized direct drive
- Swing glass panels of 9.5 mm tempered monolithic glass
- Stainless steel baseplate and powder coated housing panels in RAL color
- Various glass height options
- Small footprint, wide lane options
- Custom finishes available
- Matching companion products available – manual/motorized gates, fixed glass railings and stainless-steel posts
- Turnkey solutions: application, equipment, installation, and service

- Advanced sensor technology
- Tailgate detection
- Crawl under detection
- Runs on 24 V DC
- Reader integration options
- Logo/etching options on glass wings
- Passage width options: 650 / 915 / 1200 mm
- Glass wing height options: 950 / 1200 / 1800 mm
- Stainless steel housing
- Highly customizable with materials & finishes
- Turnkey solutions: application, equipment, installation, and service