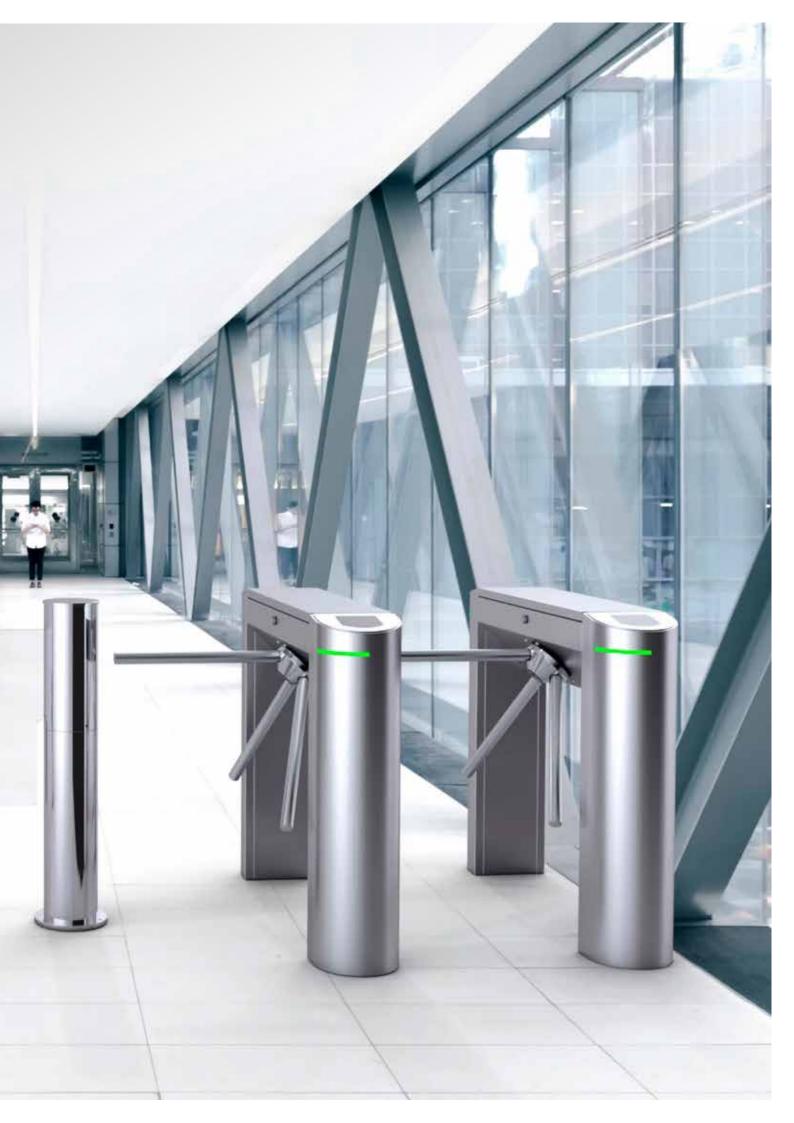

# ASSA ABLOY TS Series Tripod Turnstile

The ASSA ABLOY TS Series Tripod Turnstile is a stable, yet stylish solution specifically designed to control heavy traffic in supervised environments.

A top-quality access point thats both durable and timeless, this tripod turnstile will boost your venue's people flow experience and offload your building's staff at the same time. Standing up to both intense use and power shortages is a given; but it's the several drive mechanism options and LED indicators that guarantee both maximum security and comfort.

# ASSA ABLOY TS Series Tripod Turnstile

The ASSA ABLOY TS Series Tripod Turnstile lets you establish a secure environment with minimum effort – but maximum impact.

A top-quality access point thats both durable and timeless, this tripod turnstile will boost your venue's people flow experience and offload your building's staff at the same time. Standing up to both intense use and power shortages is a given; but it's the several drive mechanism options and LED indicators that guarantee both maximum security and comfort.