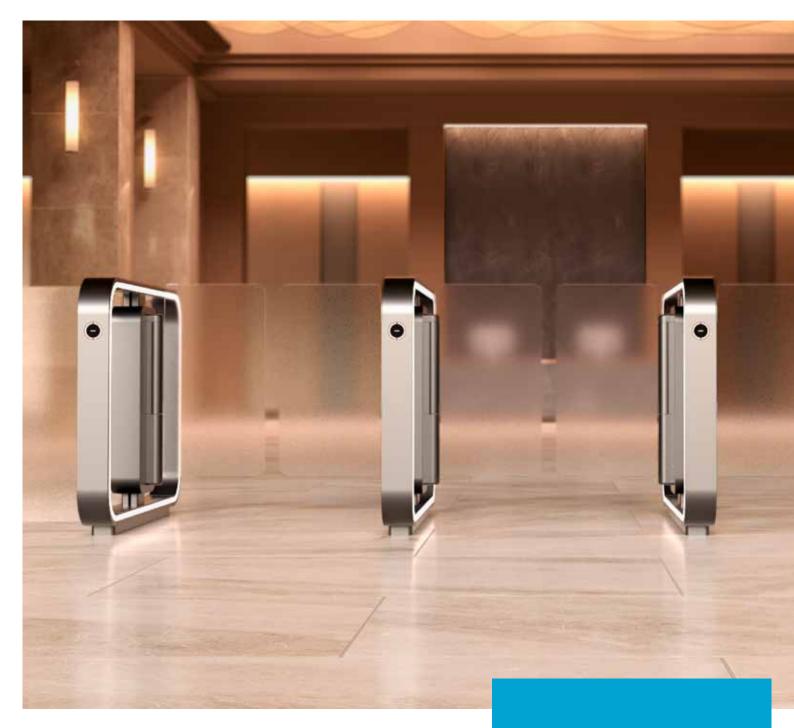

Attractive, versatile, and completely secure, the ASSA ABLOY RDA Security Revolving Doors are available in either 3-door or 4-door configurations, and can provide fast & safe two-way security access control.

These automatic revolving doors offer fully automated secure entrance control for interior and exterior use. Access is gained by smart card, biometrics, or mobile credentials. Incorporating all the principal advantages of revolving door systems — such as barrier and draft-free access, noise reduction and energy efficiency — the RDA packages provide a level of control that conventional doors simply cannot match.

Monitored by a microprocessor-equipped control unit, the ASSA ABLOY RD-A line-up (RD400) integrates seamlessly with any access control system. ASSA ABLOY Secure360™ Time of Flight (TOF) sensor provide best-in-class detection of piggybacking and tailgating.

- Ideal for high-security, low-throughput application
- 3 wing/4 wing access control revolving door including enclosure walls and canopy.
- Clear anodized finish

   alternative finishes including paint and stainless steel
- Can be configured in both:
   One-way access control to allow controlled entrance with free egress, or Two-way access control to allow both controlled entrance and controlled egress
- Anti-Tailgating: TOF sensors to detect an unauthorized user attempting passage in a separate quadrant as an authorized user enters
- Anti-Piggybacking TOF sensors detect an unauthorized user attempting passage in the same quadrant as an authorized user
- 3 widths available (1800 mm, 2100 mm, 2400 mm)
- Compatible with all access control systems, card readers, and biometrics including hand wave readers
- Turnkey solutions: application, equipment, installation