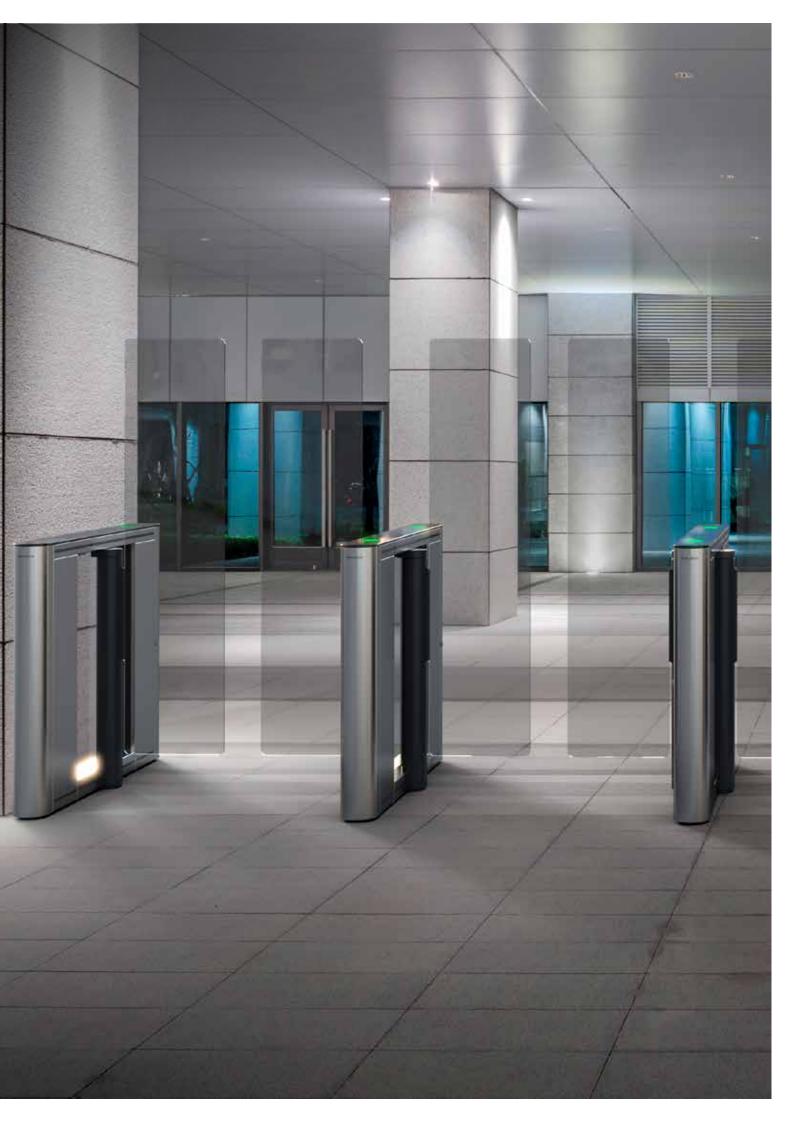

#### **ASSA ABLOY SG Expression**

Product series speed gates – security entrance ASSA ABLOY Entrance Systems.

Humans crave for experiences. When we step into a building, the first thing we notice is the atmosphere – how smoothly we move from space to space, how friendly and inviting an environment is perceived. This is the essence behind our speedgate range project "Moving by Design". A perfect fusion of security, motion and emotion where people flow.

Our new speedgates break tradition with their sleek and cutting-edge technology, meticulously crafted to push the boundaries of aesthetics and functionality while providing a perfect product expecience.

### **ASSA ABLOY SG Expression**

This advanced design speedgate combines a fully customizable color palette with cuttingedge technology.

The ASSA ABLOY SG Expression transforms your entrance area or lobby into a seamless extension of your brand identity. Available in multiple finishes and cabinet designs, this speedgate is easily adaptable to your interior design requirements — with its sleek, modular design, we are intentionally aiming to move both your body and your mind. We call this "moving by design": a different way to experience access control.