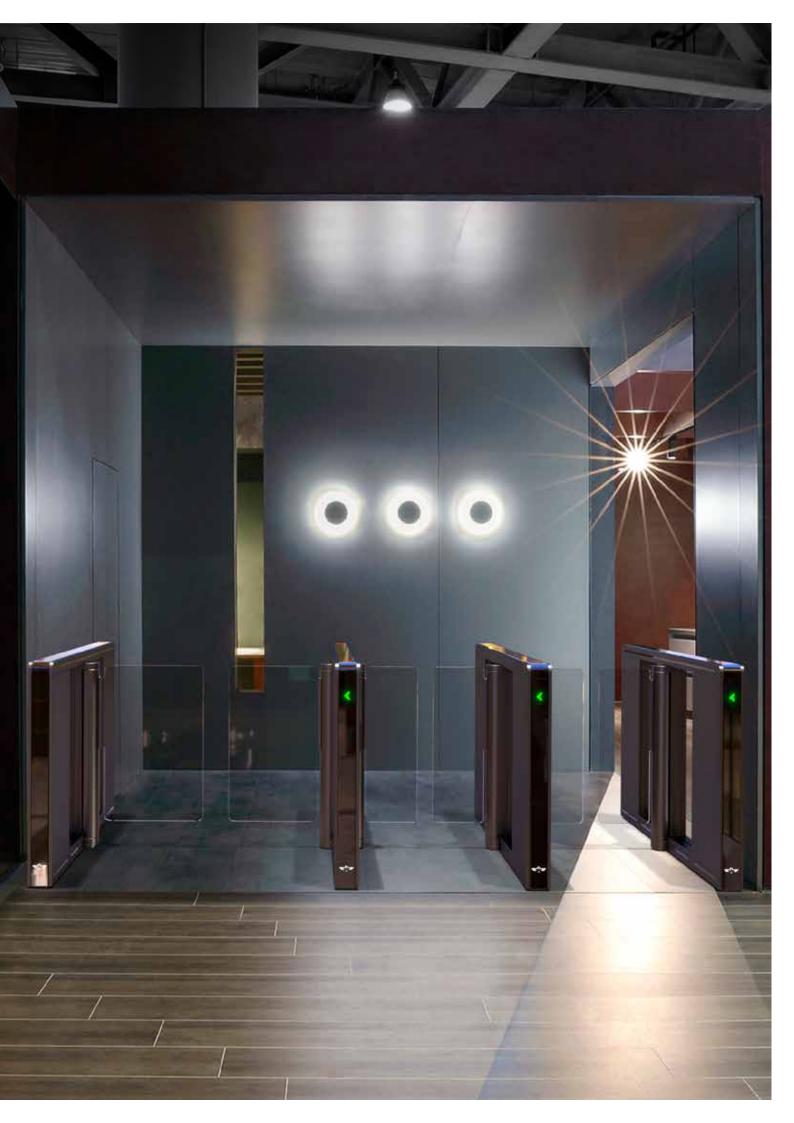

# ASSA ABLOY MP200 Security Portal

The MP200 Security Portal from ASSA ABLOY ensures controlled and automatically monitored access to your secure and sensitive areas.

Any common access control and identification system can be integrated into the portal and reports all events to the building management system. Its intelligent 3D sensors monitor and control all visitors or employees entering and exiting the building or area via the portal.

The security portal also provides barrier-free handicap access for wheelchairs or other mobility aids. The portal is easily integrated either within the building or into any outer façade. Burglar-resistant options (RC2/RC3), for protecting your building even in off-peak times.

- Security Portal with bi-parting doors
- Ideal for high security, low-throughput application
- Four interlocking doors control flow on-at-a-time
- Detection systems for tailgating and piggybacking
- 4 security levels available
- ADA compatible, handicap accessible
- Clear anodized finish alternative finishes including stainless steel
- Superior TOF (Time-of-flight)
  Detection available
- Infinite passageway widths available (990 mm to 1600 mm)
- Stand-alone or wall-hosted installation (outer façade option)
- Compatible with all access control systems, card readers, and biometrics including hand wave readers
- Certified to UL325
- Burglary resistant options available (RC2 & RC3)
- Turnkey solutions: application, equipment, installation, and service