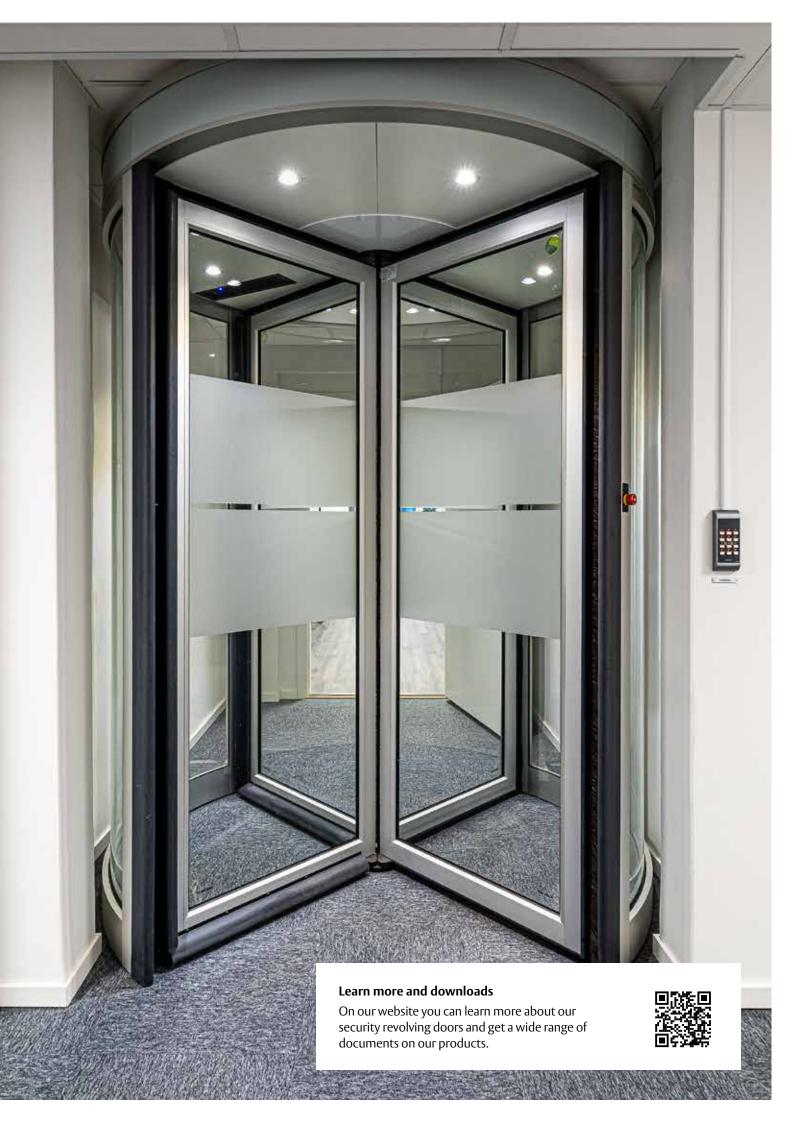

Attractive, versatile, and completely secure, the ASSA ABLOY RDA Security Revolving Doors are available in either 3-door or 4-door configurations, and can provide fast & safe two-way security access control.

These automatic revolving doors offer fully automated secure entrance control for interior and exterior use. Access is gained by smart card, biometrics, or mobile credentials. Incorporating all the principal advantages of revolving door systems — such as barrier and draft-free access, noise reduction and energy efficiency — the RDA packages provide a level of control that conventional doors simply cannot match.

Monitored by a microprocessor-equipped control unit, the ASSA ABLOY RD-A line-up (RD400) integrates seamlessly with any access control system. ASSA ABLOY Secure360™ Time of Flight (TOF) sensor provide best-in-class detection of piggybacking and tailgating.

- Ideal for high-security, low-throughput application
- 3 wing/4 wing access control revolving door including enclosure walls and canopy.
- Clear anodized finish

   alternative finishes including paint and stainless steel
- Can be configured in both:
   One-way access control to allow controlled entrance with free egress, or Two-way access control to allow both controlled entrance and controlled egress
- Anti-Tailgating: TOF sensors to detect an unauthorized user attempting passage in a separate quadrant as an authorized user enters
- Anti-Piggybacking TOF sensors detect an unauthorized user attempting passage in the same quadrant as an authorized user
- 3 widths available (1800 mm, 2100 mm, 2400 mm)
- Compatible with all access control systems, card readers, and biometrics including hand wave readers
- Turnkey solutions: application, equipment, installation