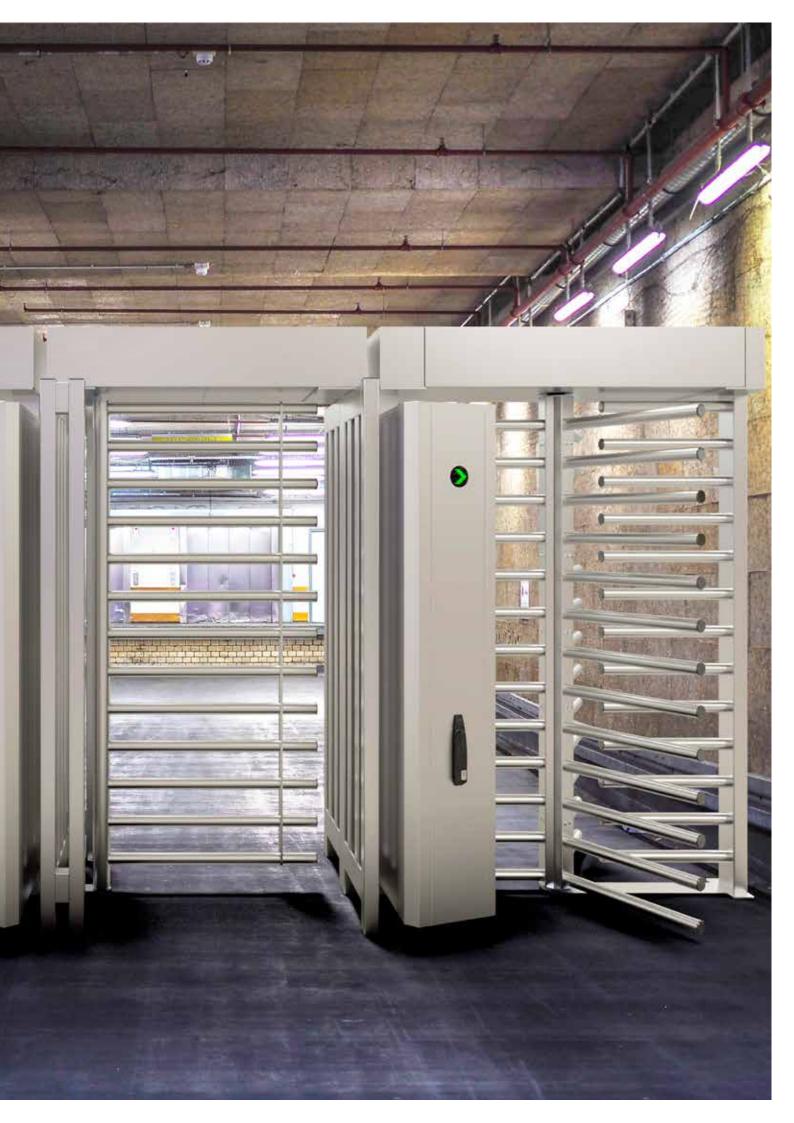

# ASSA ABLOY FT Series Access Control Full Height Turnstile

The ASSA ABLOY FT Series is an extremely robust and water resistant, 3 section full height turnstile in hot-dipped galvanized or galvanized plus powder coated finish, or optionally available in stainless steel.

It is bi-directional, logic controlled. Hand operated and motor driven with electro-magnetic lock. The best solution for rugged use, typically employed at production entrances or outdoors. Optional ADA access gates or automatic swing doors can be added alongside.

We also have multiple variations of this product available on request.

- Hand operated and motor driven with electro-magnetic lock options available
- Completely assembled or disassembled delivery as a kit for easier transport or for places that are difficult to access
- Access controller box
- Ceiling lights
- Customisable LED indicators
- Heating kit for -40 degrees
- Roof & canopy
- Mounting plate (suitable for forklift transport)
- Mounting frame for pre-installation into concrete
- Back-up battery
- Access controller integration brackets on demand
- Turnkey solutions: application, equipment, installation, and service

- DC drive motor mechanism
- LED indicators under top lid and tempered glass barrier wing
- Customisable company logo options on barrier wing
- Tested for extremely heavy use
- Bi-directional, logic-controlled interface
- Runs on 24 V DC
- Includes permanently open function
- Comes equipped with RS 232 serial port
- Passage width up to 1000 mm
- Barrier wing up to 900 mm