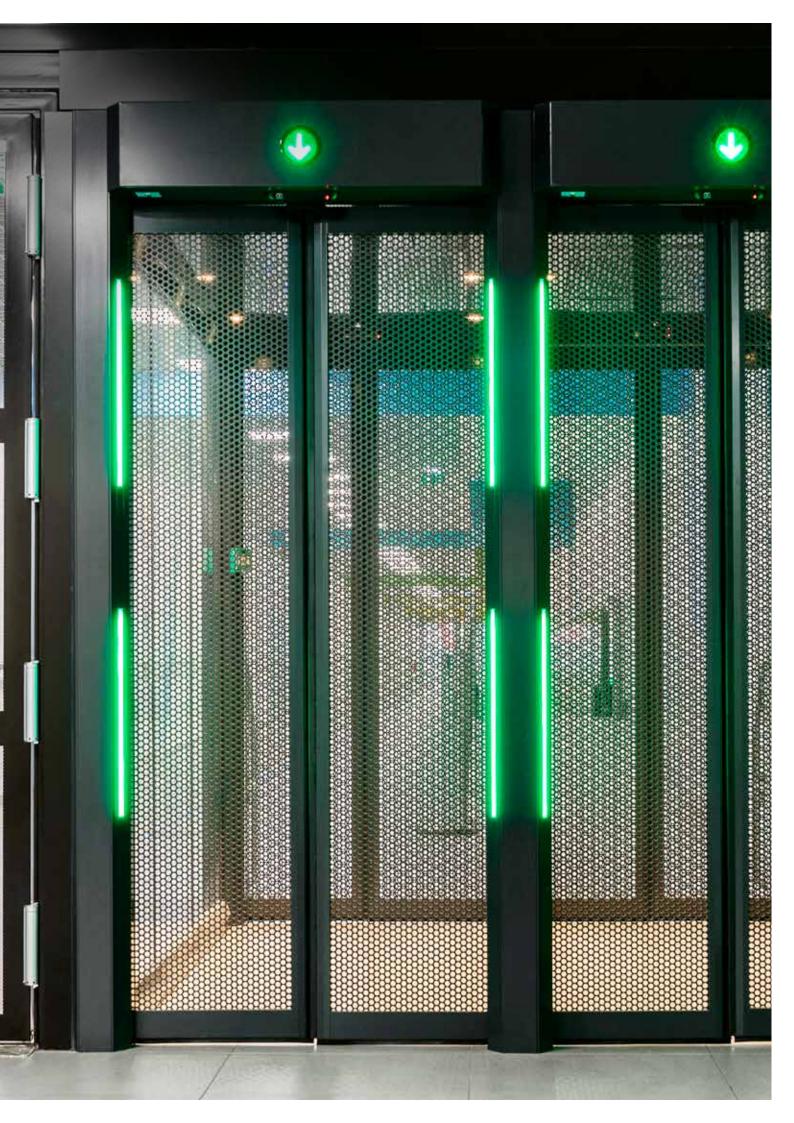

- Endless customization options with finishes in all RAL colors
- Designed for seamless integration with existing entrance system products and solutions
- Glass wing heights: 1000/1200/1800 mm
- Open, Boxed or Center Glass cabinet design option
- Handicap accessible options
- Passageway widths from 600 mm to 1100 mm
- Modular construction to suit all architectural designs and spaces
- Enhanced accessibility with LED light bands providing guidance
- Turnkey solutions: application, equipment, installation, and service