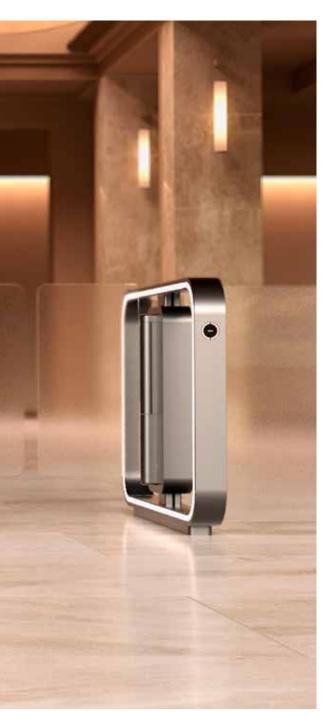

Attractive, versatile, and completely secure, the ASSA ABLOY RDA Security Revolving Doors are available in either 3-door or 4-door configurations, and can provide fast & safe two-way security access control.

These automatic revolving doors offer fully automated secure entrance control for interior and exterior use. Access is gained by smart card, biometrics, or mobile credentials. Incorporating all the principal advantages of revolving door systems — such as barrier and draft-free access, noise reduction and energy efficiency — the RDA packages provide a level of control that conventional doors simply cannot match.

Monitored by a microprocessor-equipped control unit, the ASSA ABLOY RD-A line-up (RD400) integrates seamlessly with any access control system. ASSA ABLOY Secure360™ Time of Flight (TOF) sensor provide best-in-class detection of piggybacking and tailgating.

- Ideal for high-security, low-throughput application
- 3 wing/4 wing access control revolving door including enclosure walls and canopy.
- Clear anodized finish

   alternative finishes including paint and stainless steel
- Can be configured in both:
   One-way access control to allow controlled entrance with free egress, or Two-way access control to allow both controlled entrance and controlled egress
- Anti-Tailgating: TOF sensors to detect an unauthorized user attempting passage in a separate quadrant as an authorized user enters
- Anti-Piggybacking TOF sensors detect an unauthorized user attempting passage in the same quadrant as an authorized user
- 3 widths available (1800 mm, 2100 mm, 2400 mm)
- Compatible with all access control systems, card readers, and biometrics including hand wave readers
- Turnkey solutions: application, equipment, installation