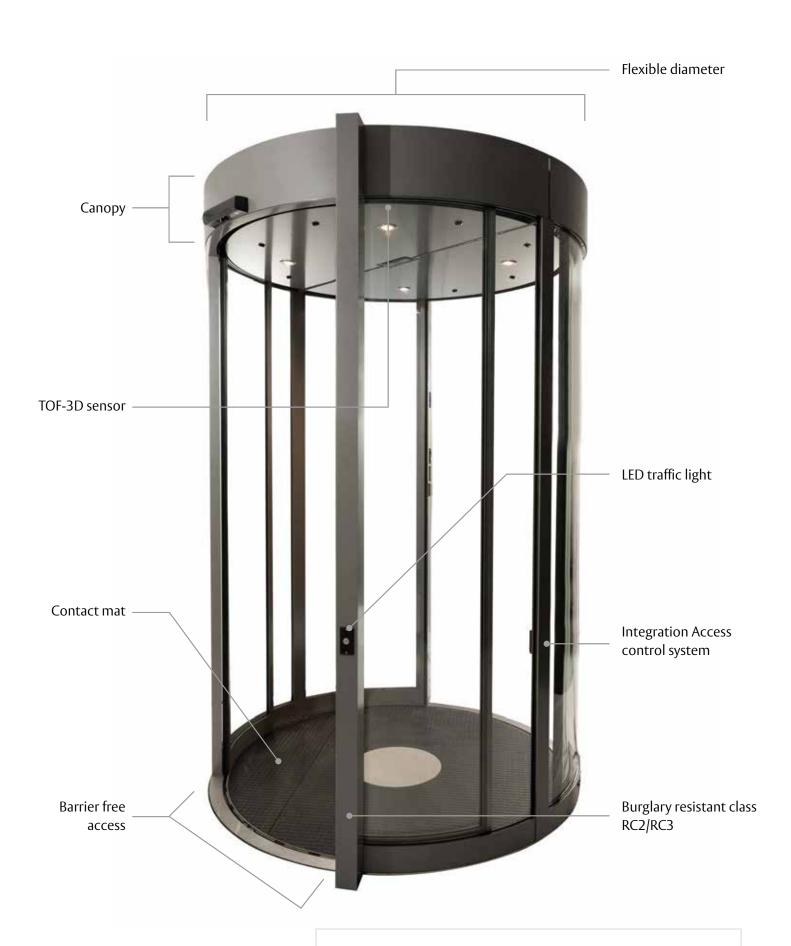

# ASSA ABLOY MP200 Security Portal

The MP200 Security Portal from ASSA ABLOY ensures controlled and automatically monitored access to your secure and sensitive areas.

Any common access control and identification system can be integrated into the portal and reports all events to the building management system. Its intelligent 3D sensors monitor and control all visitors or employees entering and exiting the building or area via the portal.

The security portal also provides barrier-free handicap access for wheelchairs or other mobility aids. The portal is easily integrated either within the building or into any outer façade. Burglar-resistant options (RC2/RC3), for protecting your building even in off-peak times.

- Security Portal with bi-parting doors
- Ideal for high security, low-throughput application
- Four interlocking doors control flow on-at-a-time
- Detection systems for tailgating and piggybacking
- 4 security levels available
- ADA compatible, handicap accessible
- Clear anodized finish alternative finishes including stainless steel
- Superior TOF (Time-of-flight)
  Detection available
- Infinite passageway widths available (990 mm to 1600 mm)
- Stand-alone or wall-hosted installation (outer façade option)
- Compatible with all access control systems, card readers, and biometrics including hand wave readers
- Certified to UL325
- Burglary resistant options available (RC2 & RC3)
- Turnkey solutions: application, equipment, installation, and service