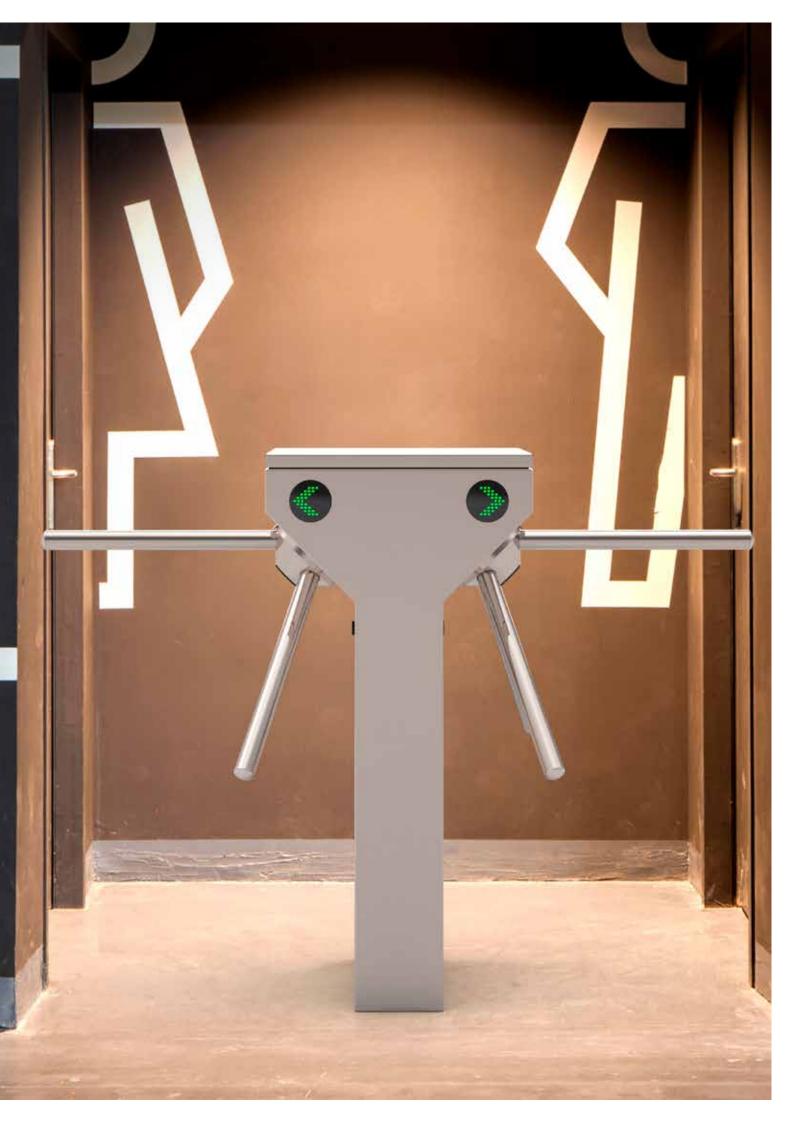

# ASSA ABLOY TS Series Tripod Turnstile

The ASSA ABLOY TS Series Tripod Turnstile is a stable, yet stylish solution specifically designed to control heavy traffic in supervised environments.

A top-quality access point thats both durable and timeless, this tripod turnstile will boost your venue's people flow experience and offload your building's staff at the same time. Standing up to both intense use and power shortages is a given; but it's the several drive mechanism options and LED indicators that guarantee both maximum security and comfort.

- Eletrcomechanical and/or hand-operated drive options (with or without drop arm)
- Durable 3-section, stainless steel design
- Equipped with fail-safe to deal with potential power shortages
- Logic-controlled, bi-directional interface
- Optional LED indicator pictogram on the lid/leg
- Heating kit for -40 degrees
- Mounting plate for raised/suspended floor
- Cabinet width: 250 mm W x 1050 mm L x 1000 mm H
- Back-up battery
- Access controller integration brackets on demand
- Turnkey solutions: application, equipment, installation, and service

# ASSA ABLOY TS Series Tripod Turnstile

The ASSA ABLOY TS Series Tripod Turnstile lets you establish a secure environment with minimum effort – but maximum impact.

A top-quality access point thats both durable and timeless, this tripod turnstile will boost your venue's people flow experience and offload your building's staff at the same time. Standing up to both intense use and power shortages is a given; but it's the several drive mechanism options and LED indicators that guarantee both maximum security and comfort.