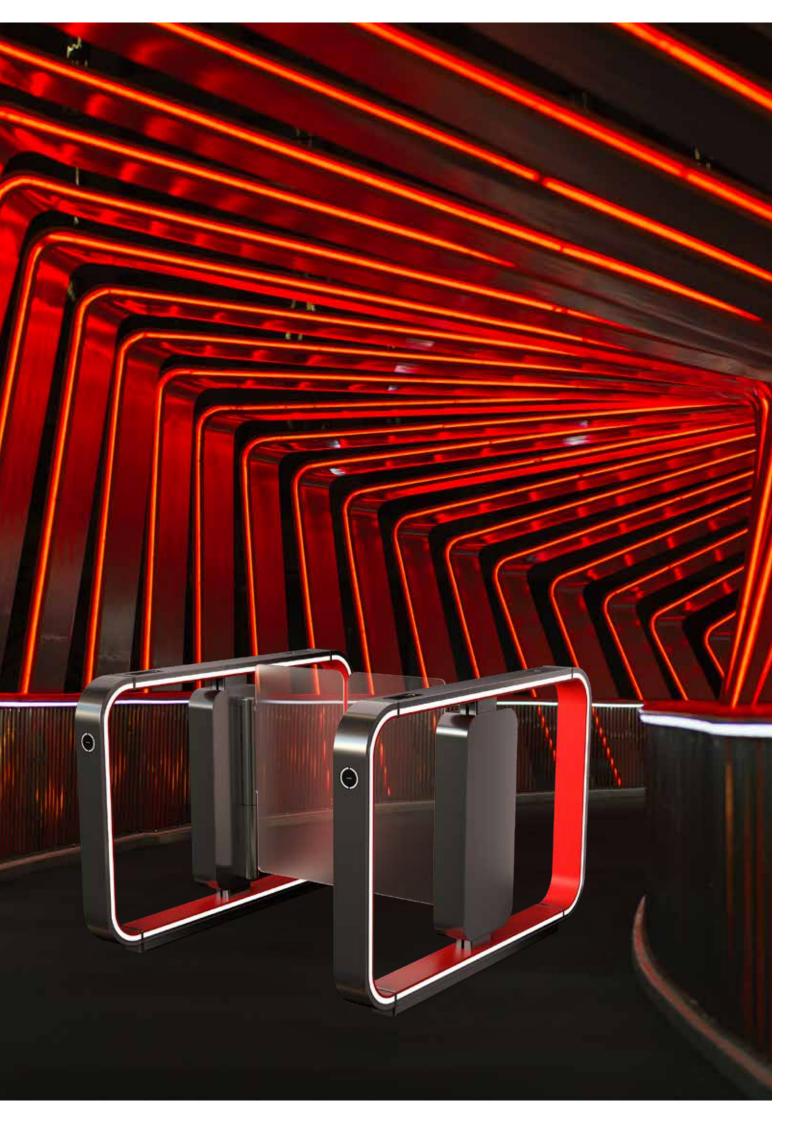

# ASSA ABLOY SG100 Access Control Speedgate

The ASSA ABLOY SG100 is a versatile swing glass speedgate that is sturdy, fast, reliable, secure, and safe.

The lane can be configured in sets from 1 to many, all lanes are bidirectional and intuitive to use. Typically, fewer lanes are required when specifying Speedgate due to their high throughput. The Speedgate line is well known for its small footprint, high level of reliability and aesthetic appearance. Architects and security designers love the product for its uniquely minimalist appearance and superior performance. All access control systems are supported through our intuitive Vision Touch framework.

We also have elegant customization options for colors, finishes and materials.

- Ideal for high-throughput, medium security needs
- Variety of authentication methods can be integrated as needed (card and smartphone readers)
- Central column electromechanical motorized direct drive
- Swing glass panels of 9.5 mm tempered monolithic glass
- Stainless steel baseplate and powder coated housing panels in RAL color
- Various glass height options
- Small footprint, wide lane options
- Custom finishes available
- Matching companion products available – manual/motorized gates, fixed glass railings and stainless-steel posts
- Turnkey solutions: application, equipment, installation, and service