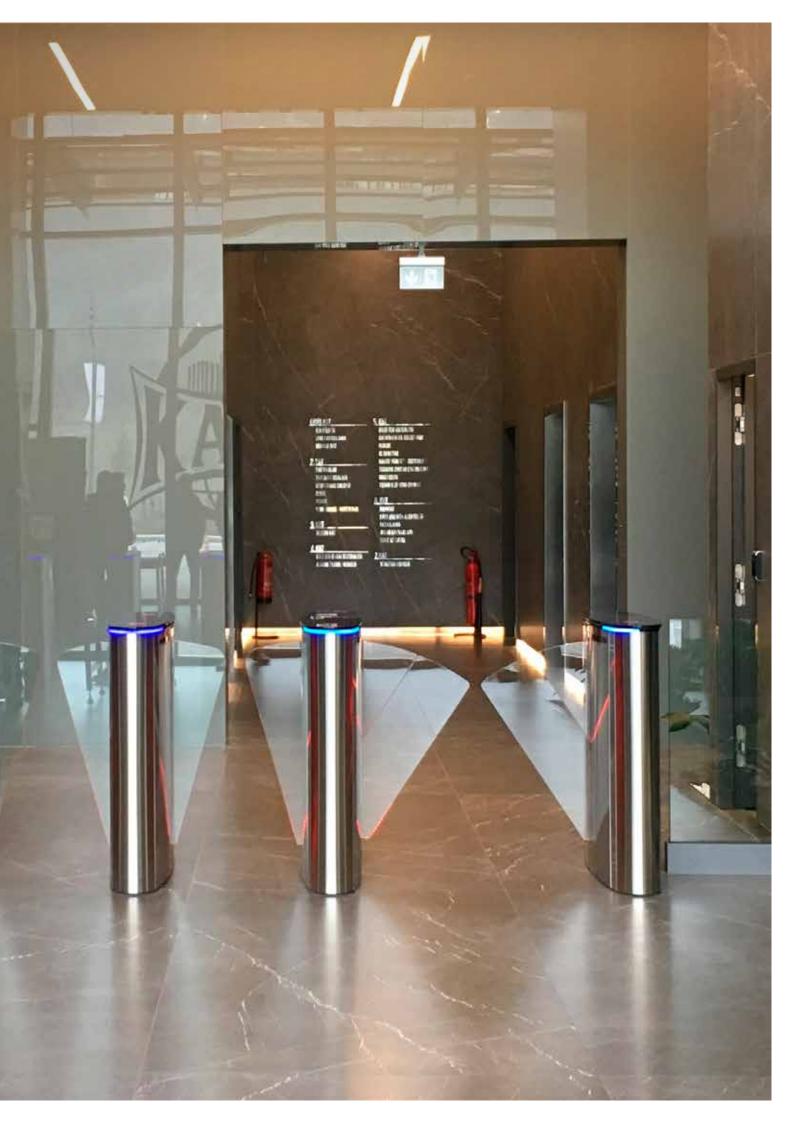

#### **ASSA ABLOY SG Expression**

Product series speed gates – security entrance ASSA ABLOY Entrance Systems.

Humans crave for experiences. When we step into a building, the first thing we notice is the atmosphere – how smoothly we move from space to space, how friendly and inviting an environment is perceived. This is the essence behind our speedgate range project "Moving by Design". A perfect fusion of security, motion and emotion where people flow.

Our new speedgates break tradition with their sleek and cutting-edge technology, meticulously crafted to push the boundaries of aesthetics and functionality while providing a perfect product expecience.

### **ASSA ABLOY SG Expression**

This advanced design speedgate combines a fully customizable color palette with cuttingedge technology.

The ASSA ABLOY SG Expression transforms your entrance area or lobby into a seamless extension of your brand identity. Available in multiple finishes and cabinet designs, this speedgate is easily adaptable to your interior design requirements — with its sleek, modular design, we are intentionally aiming to move both your body and your mind. We call this "moving by design": a different way to experience access control.

# ASSA ABLOY SG Expression Moving by design