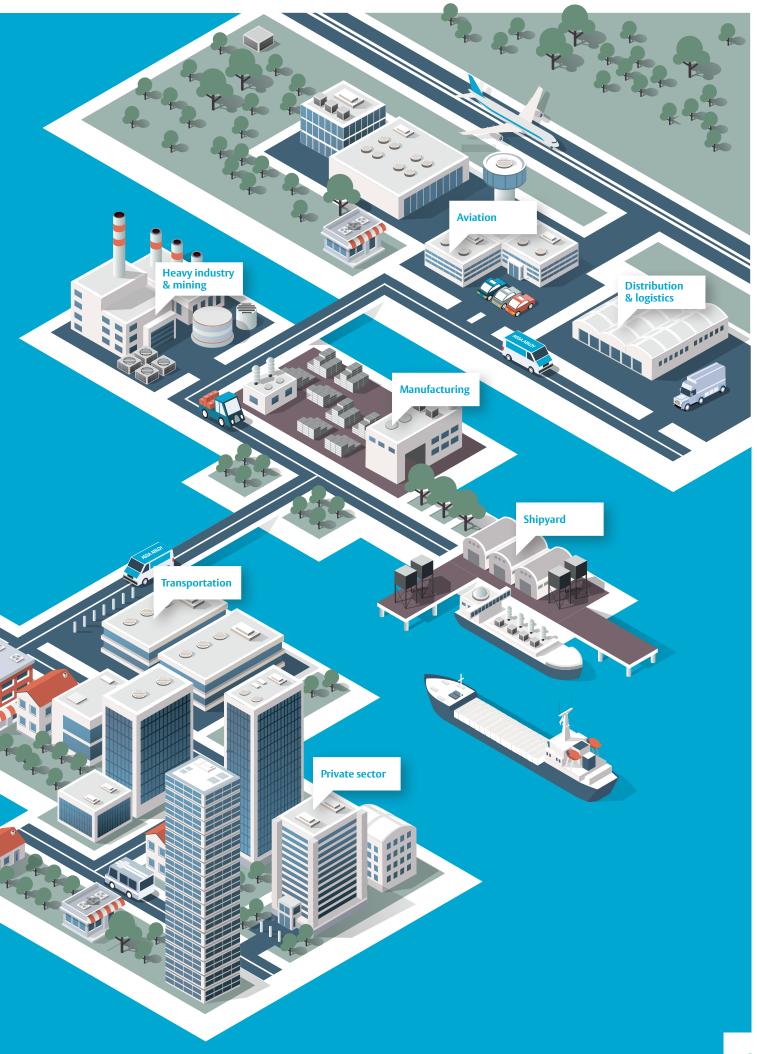

### Complete range of automatic entrance solutions

Each business has its own specific challenges and requirements on its entrances. Benefit from ASSA ABLOY Entrance Systems' expert knowledge to optimize your entrances for the perfect flow of people, goods and vehicles in your facilities.

Manufacturing facilities need to separate environments, maintain optimum temperatures and optimize the flow of production. Our portfolio of automated entrance solutions ensures not only efficient production processes but also a safe, smooth flow of people and vehicles.

In the business of moving and distributing goods, smooth processes and efficient operations are essential. Our full portfolio of docking solutions ensures that loading and unloading is always safe, fast and sustainable.

In the transport industry, getting people to where they want to be on time is crucial. With well-placed automated entrances, hold-ups can be minimized by facilitating travelers' constant flow while staff and customers are kept safe and vehicles and stations secured.

Banks, office buildings and facility management organizations need every kind of door solution, from pleasing entrances for visitors to sophisticated security for employees.

First impressions matter in the hospitality industry. From visually appealing front entrances designed to optimize internal environments, to secure and functional internal and staff entrances, we have a full range of entrances that enhance every guest's experience.

Air hangars need entrances that can cover large openings, withstand extreme weather conditions and are not limited by size or configuration. Our range of hangar doors meet top safety standards and require minimal maintenance.

Shipyards rely on robust, hard-wearing entrances of varying sizes to maintain indoor comfort and save energy. With hangar doors and vertical lifting fabric doors to keep yards protected from the coastal elements, and pedestrian entrances and industrial entrances for vehicles, we have every entrance covered to ensure shipyards operate efficiently.