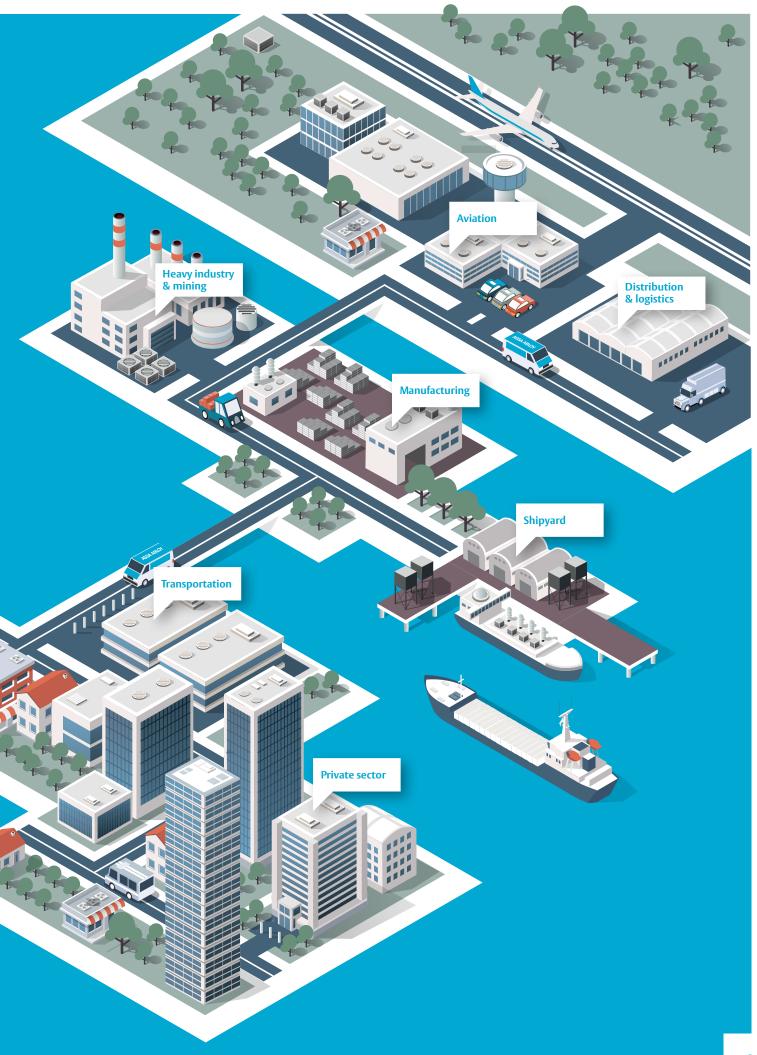

### Complete range of automatic entrance solutions

Each business has its own specific challenges and requirements on its entrances. Benefit from ASSA ABLOY Entrance Systems' expert knowledge to optimize your entrances for the perfect flow of people, goods and vehicles in your facilities.

Manufacturing facilities need to separate environments, maintain optimum temperatures and optimize the flow of production. Our portfolio of automated entrance solutions ensures not only efficient production processes but also a safe, smooth flow of people and vehicles.

In the business of moving and distributing goods, smooth processes and efficient operations are essential. Our full portfolio of docking solutions ensures that loading and unloading is always safe, fast and sustainable.

Air hangars need entrances that can cover large openings, withstand extreme weather conditions and are not limited by size or configuration. Our range of hangar doors meet top safety standards and require minimal maintenance.

Shipyards rely on robust, hard-wearing entrances of varying sizes to maintain indoor comfort and save energy. With hangar doors and vertical lifting fabric doors to keep yards protected from the coastal elements, and pedestrian entrances and industrial entrances for vehicles, we have every entrance covered to ensure shipyards operate efficiently.