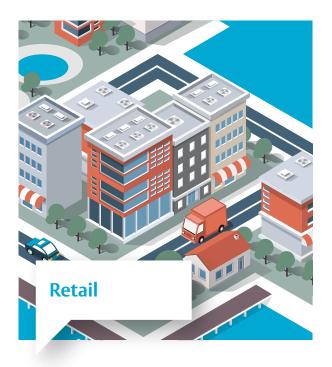

Public sector

Hospitality

Healthcare

Retail

IT P

Retail businesses rely on the smooth movement of goods and people throughout the working day. With our automatic entrances, customers can enter and exit obstruction-free, while deliveries and stock move seamlessly through service entrances and to the shop floor.