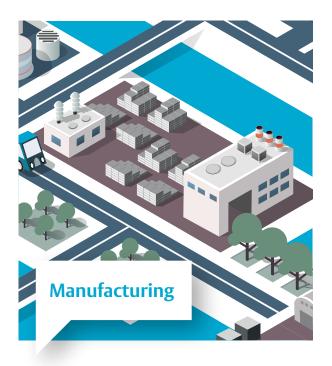

Manufacturing facilities need to separate environments, maintain optimum temperatures and optimize the flow of production. Our portfolio of automated entrance solutions ensures not only efficient production processes but also a safe, smooth flow of people and vehicles.