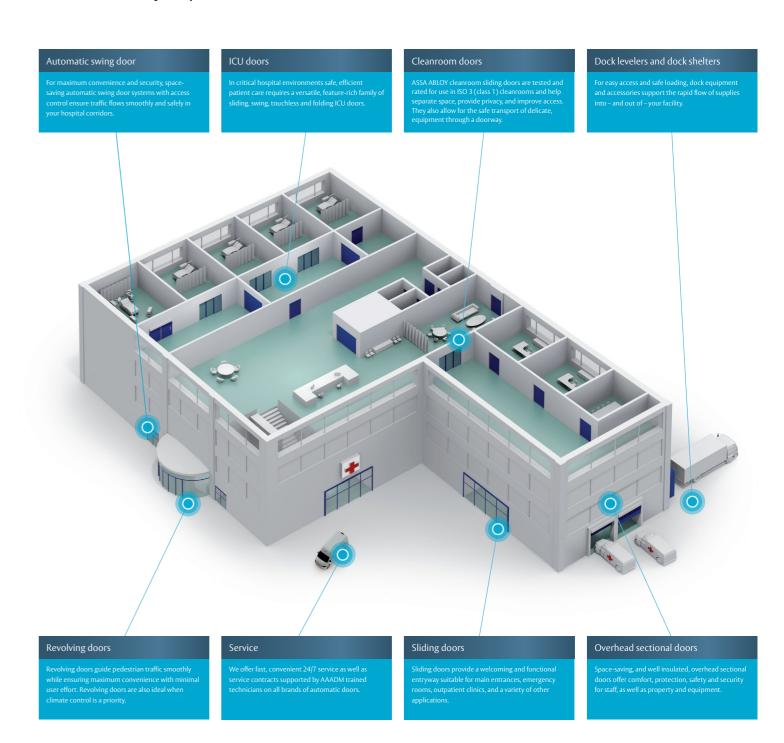

# Easily convert your existing manual doors to automatic swing doors

Adding operators to your existing manual swing doors is a quick and easy way to add automatic convenience to your facilities. Automatic swing doors provide yet another touchless entrance system that helps keep areas germ-free.

## Touchless wave plates ensure easy, hygienic access

Equip your swing door operators with touchless wave plates to provide a hands-free experience that is hygienic. By simply waving a hand in front of the device, the door automatically opens without the need for contact thus reducing the spread of harmful germs or bacteria.

You can also equip your door with activation sensors for an additional level of hands-free convenience.

### Keep processes running smoothly with fast, efficient service

We offer the industry's most complete, flexible service solutions, including regulatory compliance checks and upgrades. Our local AAADM certified technicians respond quickly to issues to ensure that your doors, no matter the brand, are fully operational, and downtime is kept to a minimum.

Touchless ICU Doors

SW200i automatic swing doors operated by touchless wave plates

On demand, contract and 24/7 service for all brands of automatic doors

### A perfect solution for every door

In healthcare environments, everything matters. From the quality of your care, the capability of your staff, or the accessibility of your building, no detail is too small to be considered. ASSA ABLOY Entrance Systems entrance automation portfolio and service offer can help provide a welcoming and functional environment for your patients, staff and visitors.