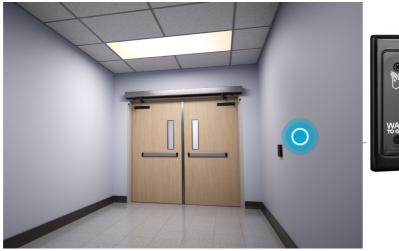

# Easily convert your existing manual doors to automatic swing doors

Adding operators to your existing manual swing doors is a quick and easy way to add automatic convenience to your facilities. Automatic swing doors provide yet another touchless entrance system that helps keep areas germ-free.

## Touchless wave plates ensure easy, hygienic access

Equip your swing door operators with touchless wave plates to provide a hands-free experience that is hygienic. By simply waving a hand in front of the device, the door automatically opens without the need for contact thus reducing the spread of harmful germs or bacteria.

You can also equip your door with activation sensors for an additional level of hands-free convenience.