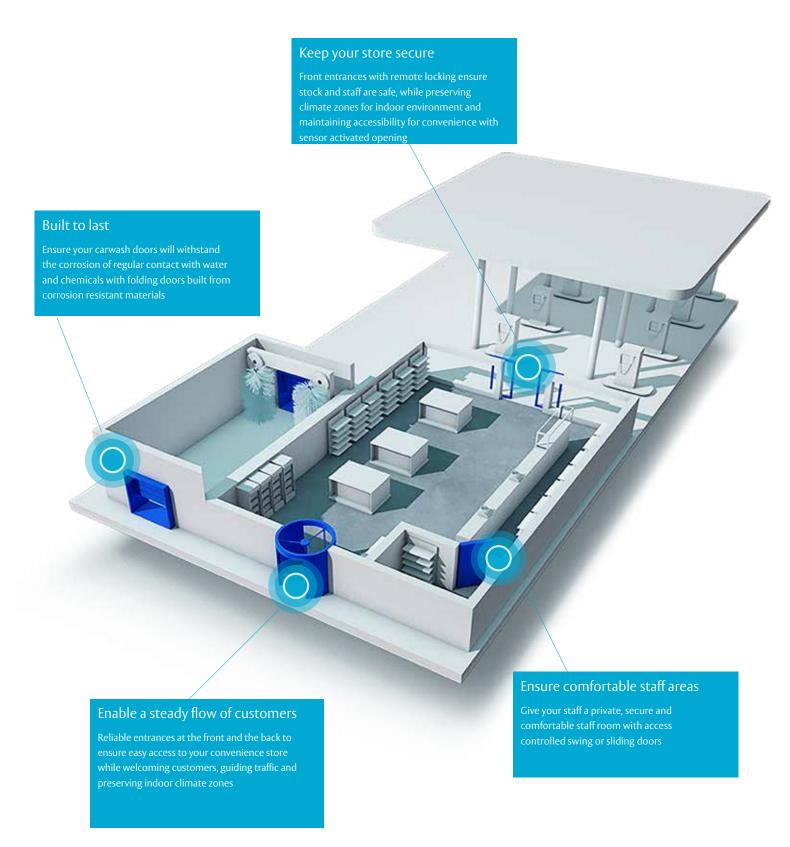

#### In gas stations and convenience stores, safety and easy access is essential

When staff work late into the night, it is essential that entrances work to ensure their safety, security and comfort for long opening times, from early mornings to late at night or even 24 hours a day. Entrances need to be simple to use and feature remote locking for easy control access to the store, while guaranteeing safety for staff and customers.

If you do not have entrances that are optimal for your store, you could risk:

- Less traffic
- **Delivery disruption**
- Unwanted downtime

## Doors that keep up with the store demands

Fast opening doors can speed up the delivery process while welcoming customers through the front entrances

Specially engineered ASSA ABLOY entrances are designed to perform in busy environments, ensuring uninterrupted access to your store throughout the day. Our doors provide solutions that require little room and can withstand retail conditions of bumps and knock, while still retaining optimum performance.

### From rugged frame sliding doors to high performance interior doors, we have an entrance system to answer the issues your store faces

ASSA ABLOY Entrance Systems is a leading supplier of entrance automation solutions for efficient flow of goods and people. Building on the long-term success of the Besam, Albany and Megadoor brands, we offer our solutions under the ASSA ABLOY brand. Our products and services are dedicated to satisfying end-user needs for safe, secure, convenient and sustainable operations. ASSA ABLOY Entrance Systems is a division within ASSA ABLOY.