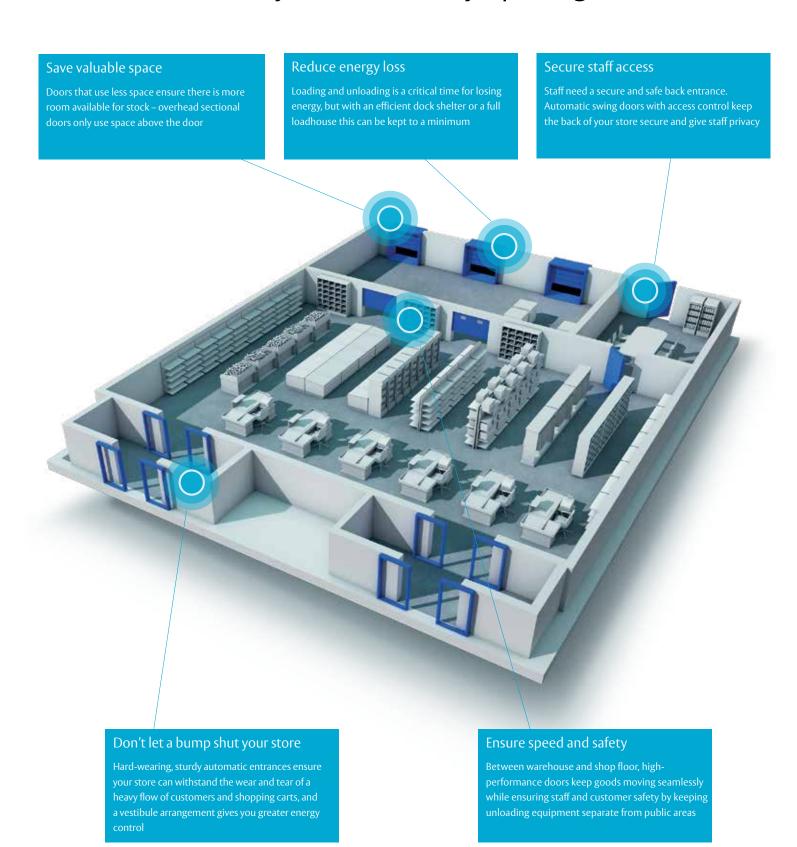

Without entrances that are optimal for your store, you could risk:

- Unnecessary downtime
- Supply hold ups
- Less traffic

## Doors that help your store run efficiently

High-performance interior doors ease congestion between the stock room and the shelves

Ensuring smooth transitions between the stock room and the shop floor requires resilient doors that can work fast under pressure. ASSA ABLOY high-performance doors can work fast all day long, and withstand the inevitable wear and tear of stock passing through.