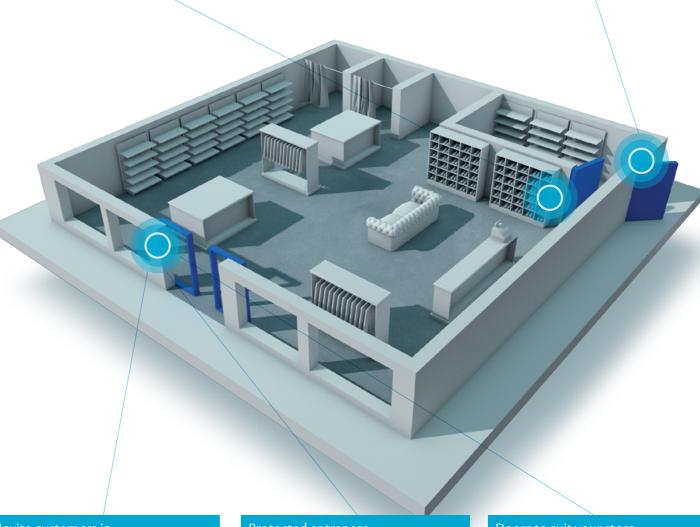

## Whether you need a door that is compact, visually impressive or both, we have a range of solutions that can be tailored to suit your business

#### Authorize access

Access to the stock room needs to be doors with access control ensure only authorized staff can enter and close safely behind them

#### Staff access

A back entrance for staff can minimize disruption in your store – an automatic swing door will enable easy

#### Invite customers in

Regulate the temperature of your store with attractive slim sliding doors that have TightSeal brushes to minimize draft, air curtains to prevent temperature exchange and directional

#### Protected entrances

Automatic sliding doors with burglary protection help keep your store extra secure

### Doors to suit your store

Pick entrances that suit the aesthetic of your automatic sliding doors for your exterior entrances and consider all-glass sliding doors for