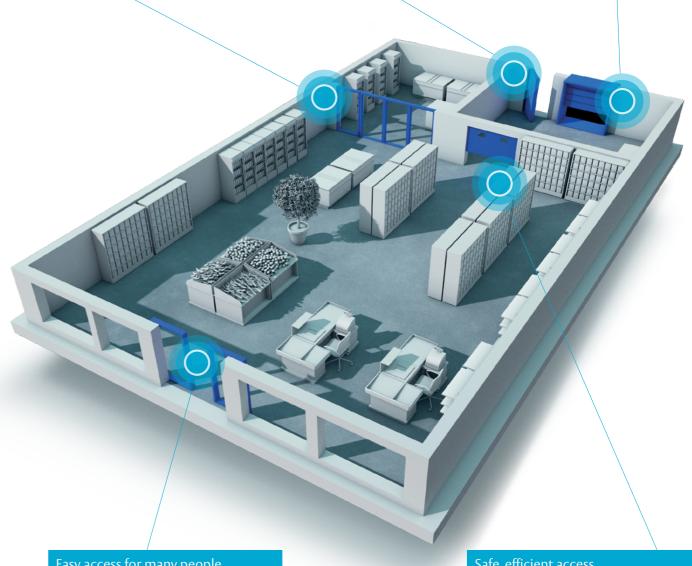

# From rugged frame sliding doors to high performance interior doors, we have an entrance system to answer the issues your store faces

#### Keep stock chilled

nsulated sliding doors with TightSeal technology keep cool areas separate, ensure energy efficiency in your building and improve

### Secure your stock room

ontrol ensure only authorized staff can enter

### Ensure smooth delivery

Every delivery is free of holdups with automated docking solutions. And you can reduce energy loss with insulated dock

#### Easy access for many people

nly open when they need to, ensure that ustomers are welcomed throughout the day while so regulating your indoor temperature

#### Safe, efficient access

etween stock room and the shop floor, a fastcting high-performance door will ensure safe and efficient operations by keeping customers eparate from staff operating pallet machines