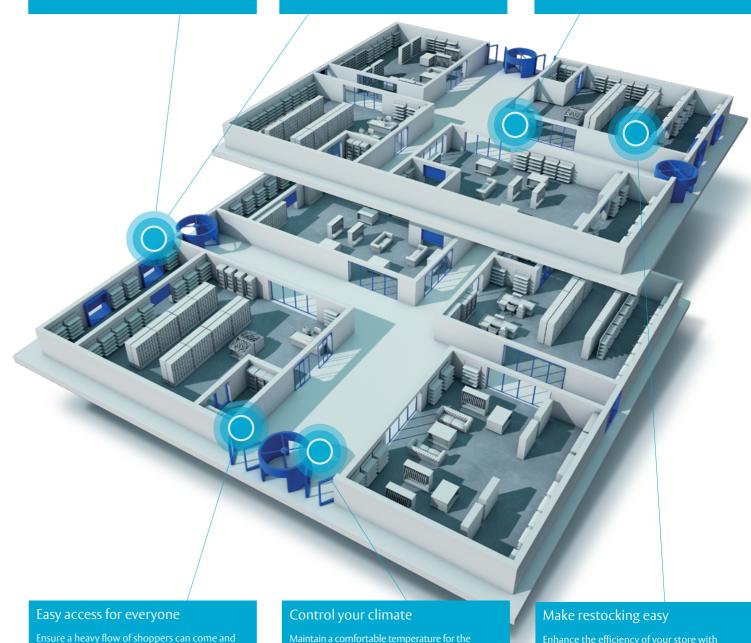

#### Reliable and secure deliveries

Robust, reliable and secure delivery entrances retailers, and keep delivered stock secure from

#### Secure your stock room

Rear access to the stock room needs to be secure control ensure only authorized staff can enter

#### Space-saving and attractive

automatic entrances that let in light and operate choose slim frames or all-glass doors

nundreds of people in your mall with automatic evolving doors that are 'always closed' or swing doors enhanced with air curtains and TightSeal rushes to reduce temperature exchange

utomatic high-speed doors between stockroom

ASSA ABLOY Entrance Systems **ASSA ABLOY Entrance Systems** 