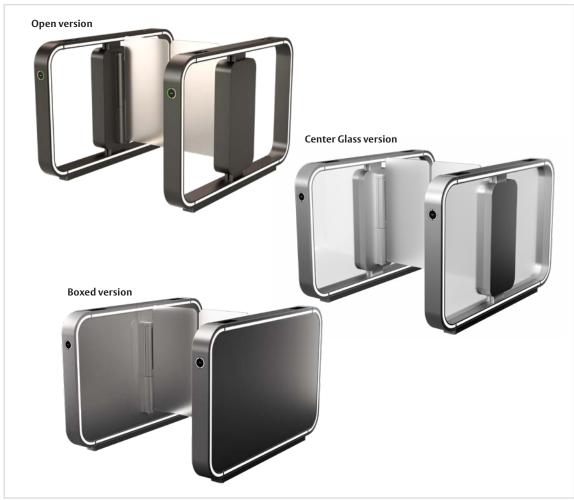

This speedgate lets you transform what would otherwise be a standard pedestrian traffic control feature into a celebration of your brand expression. Available in multiple finishes and cabinet designs (Open, Boxed or Center Glass), the ASSA ABLOY SG Expression is easily adaptable to your interior design requirements — and is a simple and attractive way to showcase your brand identity.

#### **Options**

Cabinet design: Open, Boxed or Center Glass Cabinet lengths: 500/1200/1450/1700mm

Surface treatment: RAL, anodized

Inlay: RAL, anodized or customized

### **Design options**

Find out more on the ASSA ABLOY SG Expression product page!

This equipment should be installed, regularly inspected, maintained and serviced by trained and authorized personnel. Preventive maintenance plans are highly recommended for a proper and safe operation. Talk to your ASSA ABLOY Entrance Systems representative to learn more about our service offering!