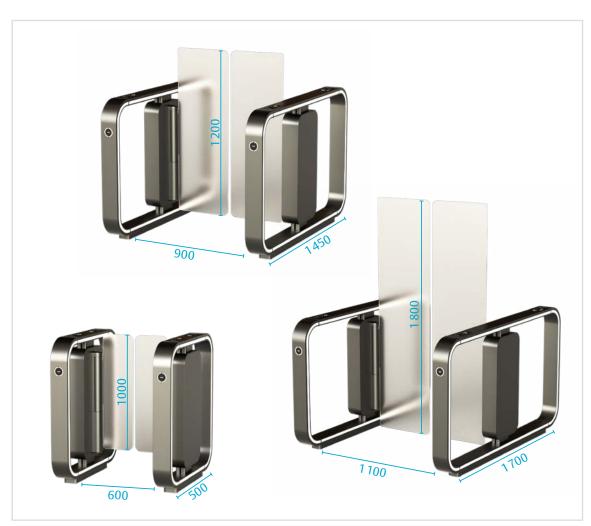

| Design specifications          |                                                                        |
|--------------------------------|------------------------------------------------------------------------|
| Power supply                   | 110-240 VAC, 50/60 Hz                                                  |
| Auxiliary voltage              | 24 VDC                                                                 |
| Operating temperature          | +0°C to +50°C                                                          |
| Passageway width               | 600 mm to 1100 mm                                                      |
| Wing heights                   | 1000/1200/1800 mm                                                      |
| Minimum opening /closing times | 0,7 sec (depending on passageway width)                                |
| MCBF                           | 10.000.000 mean cycles between failures (with recommended maintenance) |
| Noise level                    | 55 dB at 1 m distance                                                  |
| IP Protection                  | IP40 (conforms to EU standards)                                        |

#### **Options**

Cabinet design: Open, Boxed or Center Glass Cabinet lengths: 500/1200/1450/1700mm

Surface treatment: RAL, anodized

Inlay: RAL, anodized or customized

## Dimension specifications