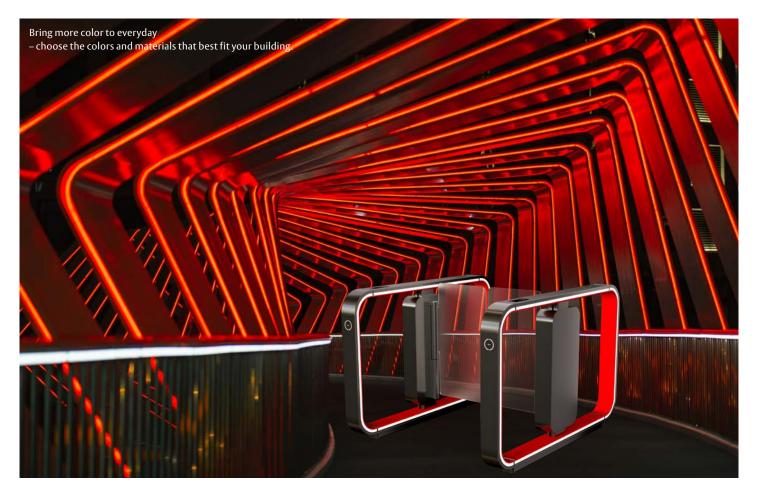

#### Customizable design

The ASSA ABLOY SG Expression is designed to make an impression. Thanks to its sleek rounded details, modular construct options and wide range of colour customization opportunities, this speedgate helps you transform pedestrian access control points into engaging design complements to your brand.

#### Accessible for all

Anyone should be able to physically move in and out of buildings, no matter their age or physical abilities. The SG Expression's wider passageway options, as well as the audiovisual guidance provided by its LED light bands, makes it easy for wheelchair users, parents with strollers or couriers to pass through as well.