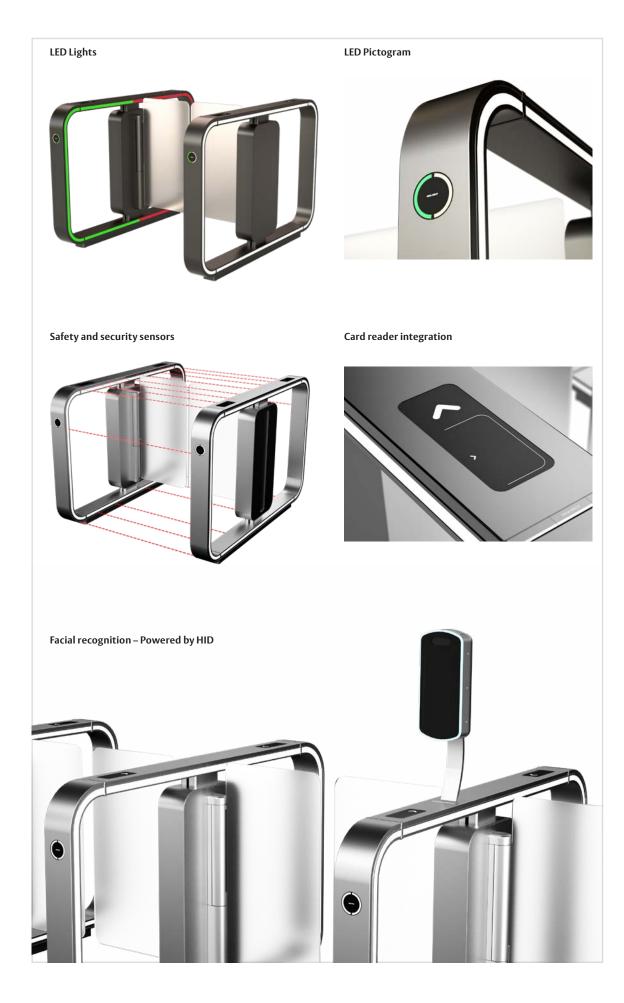

#### **Integrated technologies**

The ASSA ABLOY SG Expression is designed and equipped for a positive experience of secure access. Your people flow experience will benefit from the latest advances in identification technologies and digital traffic management, all working together to smooth the way for efficient access that your visitors will appreciate.

#### **Advanced security**

As an innovative addition to the ASSA ABLOY Security Entrance Control portfolio, SG Expression is designed for seamless integration with existing entrance system products and solutions. It gives you even more flexibility in designing controlled high-flow passage that will fit right in with any project size and scope.

#### Accessible for all

Anyone should be able to physically move in and out of buildings, no matter their age or physical abilities. The SG Expression's wider passageway options, as well as the audiovisual guidance provided by its LED light bands, makes it easy for wheelchair users, parents with strollers or couriers to pass through as well.

#### **Accessories**

Top mounting integration options

Face recognition integration

10" control display (up to 5 lanes)

Ramp for finished floor installations