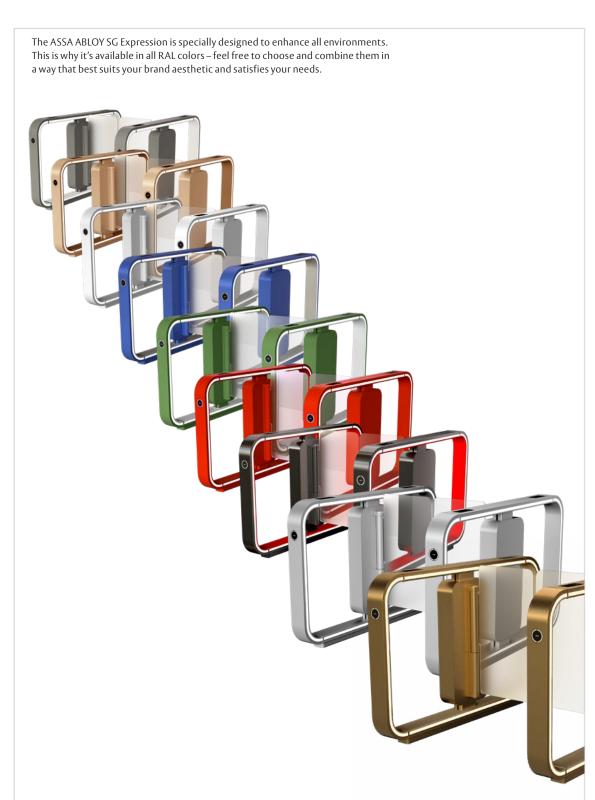

#### Customizable design

The ASSA ABLOY SG Expression is designed to make an impression. Thanks to its sleek rounded details, modular construct options and wide range of colour customization opportunities, this speedgate helps you transform pedestrian access control points into engaging design complements to your brand.

#### **Options**

Cabinet design: Open, Boxed or Center Glass Cabinet lengths: 500/1200/1450/1700mm

Surface treatment: RAL, anodized

Inlay: RAL, anodized or customized