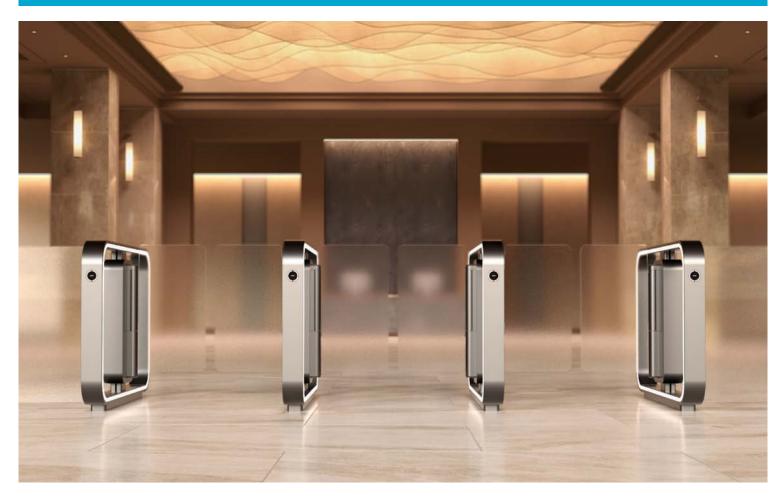

### The ASSA ABLOY SG Expression – moving by design

The ASSA ABLOY SG Expression is an advanced design speedgate that combines a fully customizable color palette and flexible design options with the latest digital entrance technology.

This speedgate lets you transform what would otherwise be a standard pedestrian traffic control feature into a celebration of your brand expression. Available in multiple finishes and cabinet designs (Open, Boxed or Center Glass), the ASSA ABLOY SG Expression is easily adaptable to your interior design requirements — and is a simple and attractive way to showcase your brand identity.

With this sleek, modular design of our speedgate, we are intentionally aiming to move both your body and your mind. This is what we call moving by design: a different way to experience access control.