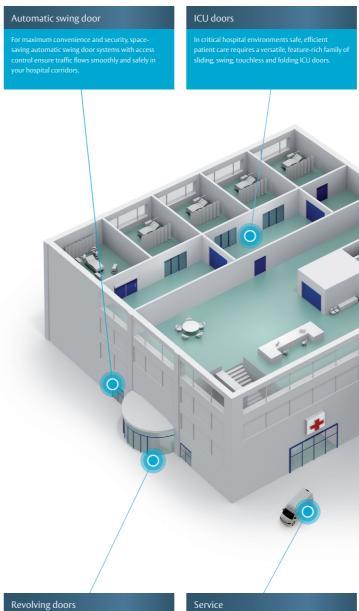

### Easily convert your existing manual doors to automatic swing doors

Adding operators to your existing manual swing doors is a quick and easy way to add automatic convenience to your facilities. Automatic swing doors provide yet another touchless entrance system that helps keep areas germ-free.

Touchless ICU Doors

SW200i automatic swing doors operated by touchless wave plates

On demand, contract and 24/7 service for all brands of automatic doors

### Cleanroom doors

### Dock levelers and dock shelters

#### Sliding doors

### Overhead sectional doors

The ASSA ABLOY Group is the global leader in access solutions. Every day, we help billions of people experience a more open world.

ASSA ABLOY Entrance Systems provides solutions for efficient and safe flow of goods and people. Our offering includes a wide range of automated pedestrian, industrial and residential doors, loading dock equipment, perimeter fencing and service.