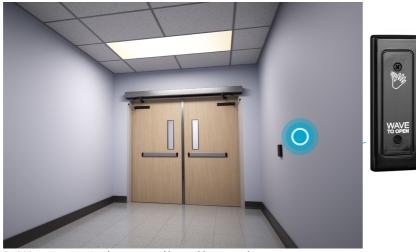

## Touchless wave plates ensure easy, hygienic access

Equip your swing door operators with touchless wave plates to provide a hands-free experience that is hygienic. By simply waving a hand in front of the device, the door automatically opens without the need for contact thus reducing the spread of harmful germs or bacteria.

You can also equip your door with activation sensors for an additional level of hands-free convenience.

Touchless ICU Doors

SW200i automatic swing doors operated by touchless wave plates

On demand, contract and 24/7 service for all brands of automatic doors