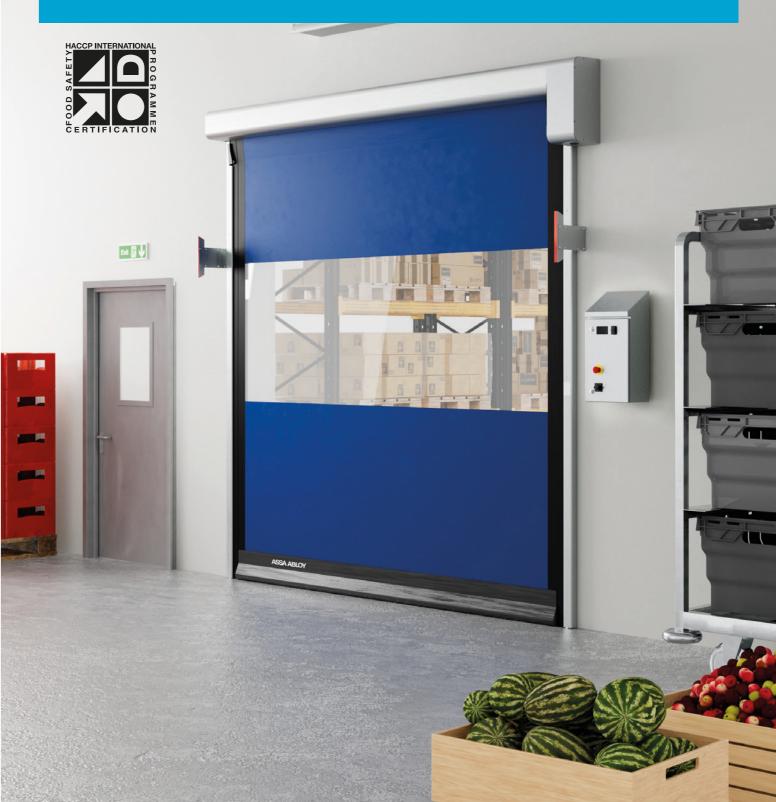

### ASSA ABLOY HS9120G

The ASSA ABLOY HS9120G is a durable high-cycle door designed to meet increasing operational demands with greater safety and reliability. Able to seamlessly integrate in a wide range of internal applications, this high speed, high-performance door offers complete peace of mind.

- Robust galvanised steel construction
- Fast opening up to 2 m/s and closing at 0.5 m/s
- Modern space saving designReduced downtime
- Improved traffic flow
- Energy saving benefits
- Easily integrates into all environments
- Touchless entry system available

#### The best of performance and protection

The ASSA ABLOY HS9120G and ASSA ABLOY HS9120GHY feature a range of new and improved safety and performance features that are essential

- Safety light curtain: capable of sensing the smallest of objects, so if anything is detected in the way, the door's closing will stop immediately and reopen
- **Soft-bottom profile:** with no rigid parts, the door will give way should an obstruction occur in the line of closing
- Break-away and automatic reset system: the door curtain will reintroduce itself after a crash to reduce downtime and maintenance
- **SPOT ON opening system:** an optional fully touchless opening system for easier entry and more hygienic operation
- Control unit enclosure: an optional slanted stainless-steel enclosure for further protection from contamination, drafts and dust.