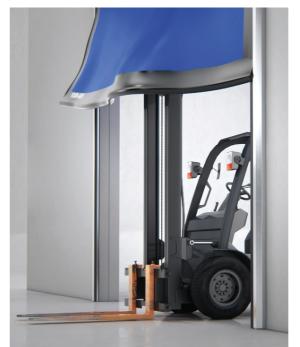

#### The best of performance and protection

The ASSA ABLOY HS9120G and ASSA ABLOY HS9120GHY feature a range of new and improved safety and performance features that are essential

- Safety light curtain: capable of sensing the smallest of objects, so if anything is detected in the way, the door's closing will stop immediately and reopen
- **Soft-bottom profile:** with no rigid parts, the door will give way should an obstruction occur in the line of closing
- Break-away and automatic reset system: the door curtain will reintroduce itself after a crash to reduce downtime and maintenance
- **SPOT ON opening system:** an optional fully touchless opening system for easier entry and more hygienic operation
- Control unit enclosure: an optional slanted stainless-steel enclosure for further protection from contamination, drafts and dust.