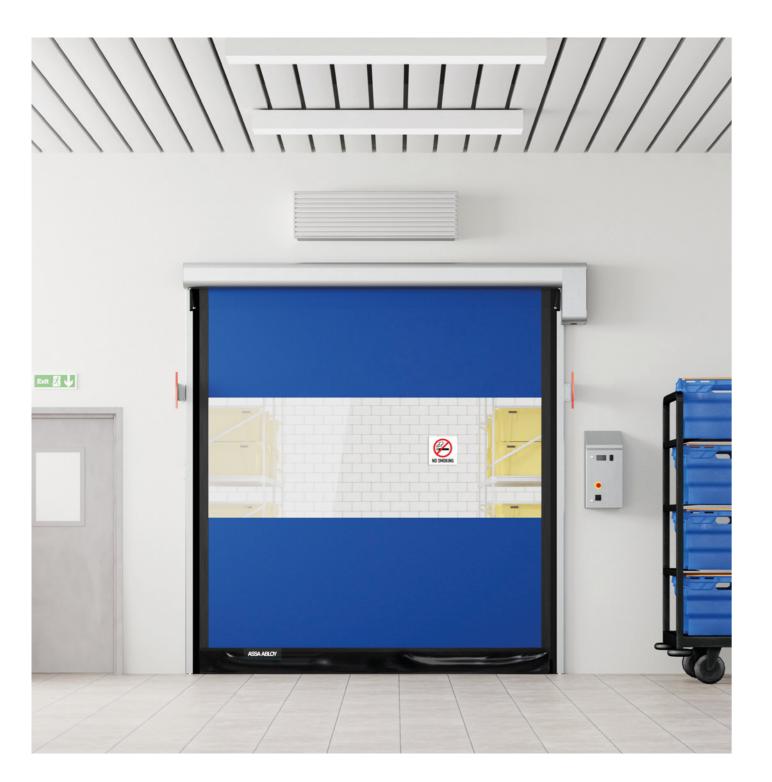

## **ASSA ABLOY HS9120GHY**

Offering the same benefits as the ASSA ABLOY HS9120G, the ASSA ABLOY HS9120GHY is designed specifically for hygienic applications in humid or corrosive environments. It also easily integrates into your operations for more efficiency and safety while meeting stringent hygiene demands.

- Made of stainless steel
- Optimum protection for hygiene-sensitive areas
- High corrosion resistance
- Protection against drafts, humidity and
- Fast opening up to 2 m/s and closing at 0.5 m/s
  Modern space saving design
- Reduced downtime
- Improved traffic flow
- Energy saving benefits
- Easily integrates into all environments
- Touchless entry available
- Enclosed control box available