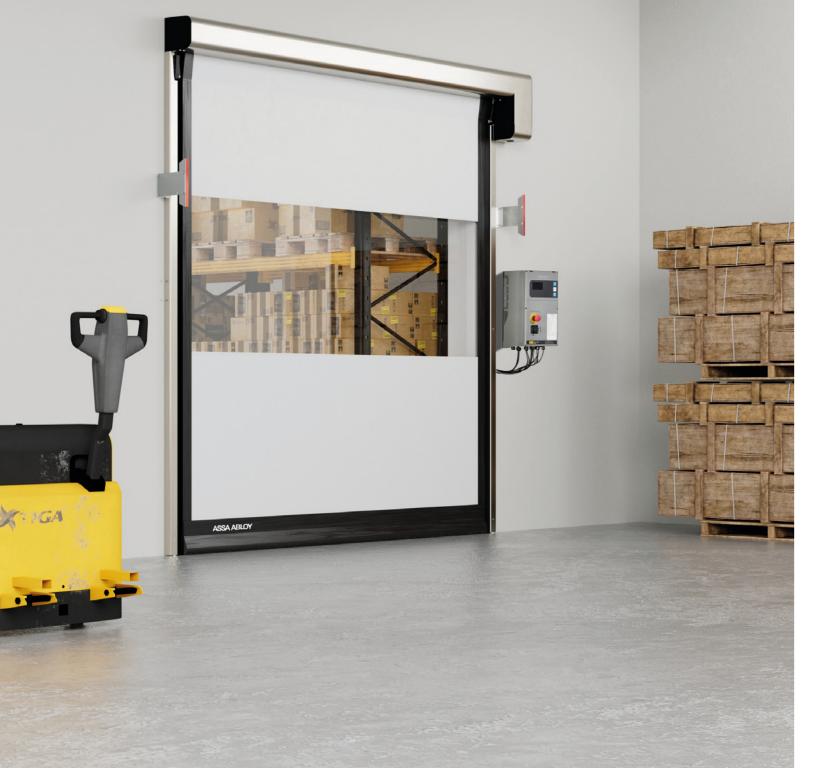

### ASSA ABLOY HS9120G

The ASSA ABLOY HS9120G is a durable high-cycle door designed to meet increasing operational demands with greater safety and reliability. Able to seamlessly integrate in a wide range of internal applications, this high speed, high-performance door offers complete peace of mind.

- Robust galvanised steel construction
- Fast opening up to 2 m/s and closing at 0.5 m/s
- Modern space saving designReduced downtime
- Improved traffic flow
- Energy saving benefits
- Easily integrates into all environments
- Touchless entry system available

#### The best of performance and protection

The ASSA ABLOY HS9120G and ASSA ABLOY HS9120GHY feature a range of new and improved safety and performance features that are essential

- Safety light curtain: capable of sensing the smallest of objects, so if anything is detected in the way, the door's closing will stop immediately and reopen
- **Soft-bottom profile:** with no rigid parts, the door will give way should an obstruction occur in the line of closing
- Break-away and automatic reset system: the door curtain will reintroduce itself after a crash to reduce downtime and maintenance
- **SPOT ON opening system:** an optional fully touchless opening system for easier entry and more hygienic operation
- Control unit enclosure: an optional slanted stainless-steel enclosure for further protection from contamination, drafts and dust.