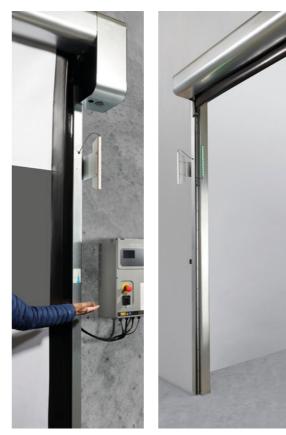

#### The best of performance and protection

The ASSA ABLOY HS9120G and ASSA ABLOY HS9120GHY feature a range of new and improved safety and performance features that are essential

- Safety light curtain: capable of sensing the smallest of objects, so if anything is detected in the way, the door's closing will stop immediately and reopen
- **Soft-bottom profile:** with no rigid parts, the door will give way should an obstruction occur in the line of closing
- Break-away and automatic reset system: the door curtain will reintroduce itself after a crash to reduce downtime and maintenance
- **SPOT ON opening system:** an optional fully touchless opening system for easier entry and more hygienic operation
- Control unit enclosure: an optional slanted stainless-steel enclosure for further protection from contamination, drafts and dust.