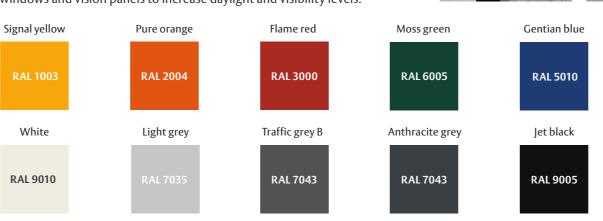

#### Foam curtain colors

Designed with a smooth back side and insulating foam front side, the curtain is available in two colors.

| Agate grey | Vinyl side<br>Signal white | Foamed s<br>Pure whi |
|------------|----------------------------|----------------------|
| RAL 7038   | RAL 9003                   | RAL 901              |

#### Standard available colors

Our standard door curtain comes in a range of colors together with windows and vision panels to increase daylight and visibility levels.

Ultramarine blue

RAL 5002