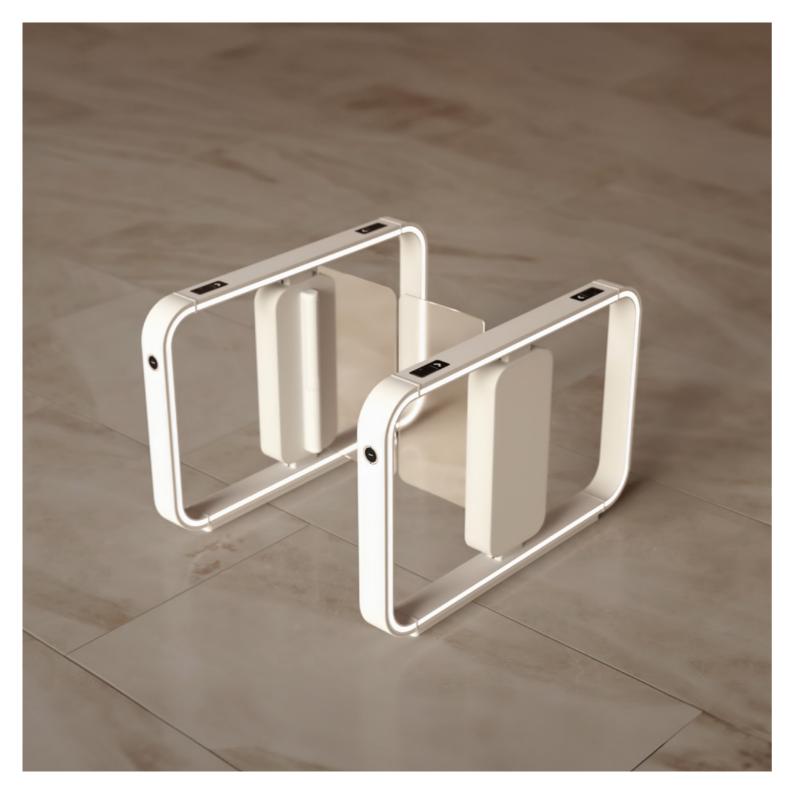

#### **Elements of Expression**

We know how important it is for your brand expression to remain intact. That's why we designed the ASSA ABLOY SG Expression to be fully customizable to your interior's atmosphere – becoming an easy yet elegant way to showcase your own brand identity.

Card reader integration
for easy, user-friendly passage
Light bands for user guidance
LED Pictogram to improve people flow
Cabinet in different versions: Open, Center Glass, Boxed
Colors to enhance your building's atmosphere
Sensors for maximum safety and security

#### Options

Cabinet design: Open, Boxed or Center Glass

Cabinet lengths: 47.25" / 57.06" / 67" (1200 / 1450 / 1700mm)

Surface treatment: RAL

Inlay: RAL or customized

| Design | specifications |
|--------|----------------|
| Design | specifications |