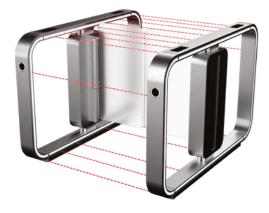

#### Safety and security sensors

Your best chance against all jumpover and tailgating attempts.