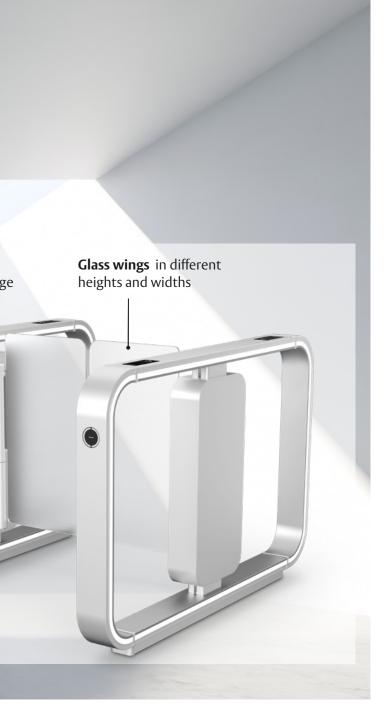

#### **Elements of Expression**

We know how important it is for your brand expression to remain intact. That's why we designed the ASSA ABLOY SG Expression to be fully customizable to your interior's atmosphere – becoming an easy yet elegant way to showcase your own brand identity.

Card reader integration
for easy, user-friendly passage
Light bands for user guidance
LED Pictogram to improve people flow
Cabinet in different versions: Open, Center Glass, Boxed
Colors to enhance your building's atmosphere
Sensors for maximum safety and security

#### Options

Cabinet design: Open, Boxed or Center Glass

Cabinet lengths: 47.25" / 57.06" / 67" (1200 / 1450 / 1700mm)

Surface treatment: RAL

Inlay: RAL or customized

| Design | specifications |
|--------|----------------|
| Design | specifications |