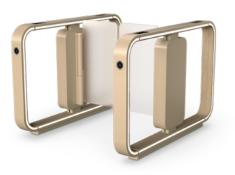

#### **Elements of Expression**

We know how important it is for your brand expression to remain intact. That's why we designed the ASSA ABLOY SG Expression to be fully customizable to your interior's atmosphere – becoming an easy yet elegant way to showcase your own brand identity.

#### Options

Cabinet design: Open, Boxed or Center Glass

Cabinet lengths: 47.25" / 57.06" / 67" (1200 / 1450 / 1700mm)

Surface treatment: RAL

Inlay: RAL or customized

| Design | specifications |
|--------|----------------|
| Design | specifications |