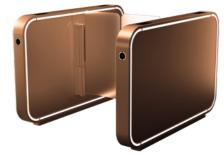

#### Options

Cabinet design: Open, Boxed or Center Glass

Cabinet lengths: 47.25" / 57.06" / 67" (1200 / 1450 / 1700mm)

Surface treatment: RAL

Inlay: RAL or customized

| Design | specifications |
|--------|----------------|
| Design | specifications |

### With a wide range of colors, finishes and details, the ASSA ABLOY SG Expression frees you to transform your high-traffic areas into oases of calm.