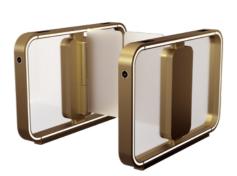

#### Options

Cabinet design: Open, Boxed or Center Glass

Cabinet lengths: 47.25" / 57.06" / 67" (1200 / 1450 / 1700mm)

Surface treatment: RAL

Inlay: RAL or customized

| Design | specifications |
|--------|----------------|
| Design | specifications |

### With a wide range of colors, finishes and details, the ASSA ABLOY SG Expression frees you to transform your high-traffic areas into oases of calm.