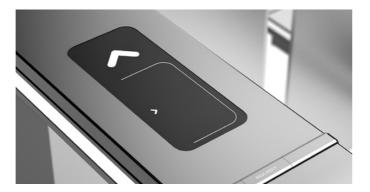

#### LED Pictogram

An elegant, yet minimal way to show the passageway status of the speedgate.