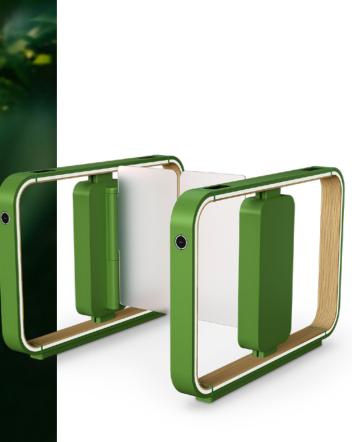

#### **Elements of Expression**

We know how important it is for your brand expression to remain intact. That's why we designed the ASSA ABLOY SG Expression to be fully customizable to your interior's atmosphere – becoming an easy yet elegant way to showcase your own brand identity.

Card reader integration
for easy, user-friendly passage
Light bands for user guidance
LED Pictogram to improve people flow
Cabinet in different versions: Open, Center Glass, Boxed
Colors to enhance your building's atmosphere
Sensors for maximum safety and security

### With a wide range of colors, finishes and details, the ASSA ABLOY SG Expression frees you to transform your high-traffic areas into oases of calm.