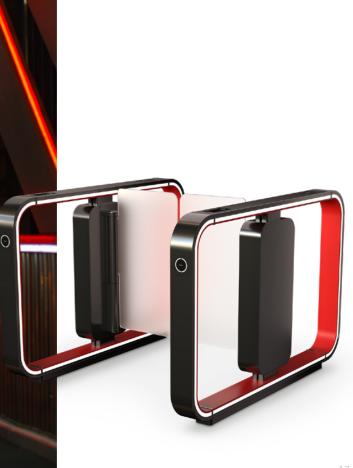

#### **Elements of Expression**

We know how important it is for your brand expression to remain intact. That's why we designed the ASSA ABLOY SG Expression to be fully customizable to your interior's atmosphere – becoming an easy yet elegant way to showcase your own brand identity.

Card reader integration
for easy, user-friendly passage
Light bands for user guidance
LED Pictogram to improve people flow
Cabinet in different versions: Open, Center Glass, Boxed
Colors to enhance your building's atmosphere
Sensors for maximum safety and security

### With a wide range of colors, finishes and details, the ASSA ABLOY SG Expression frees you to transform your high-traffic areas into oases of calm.