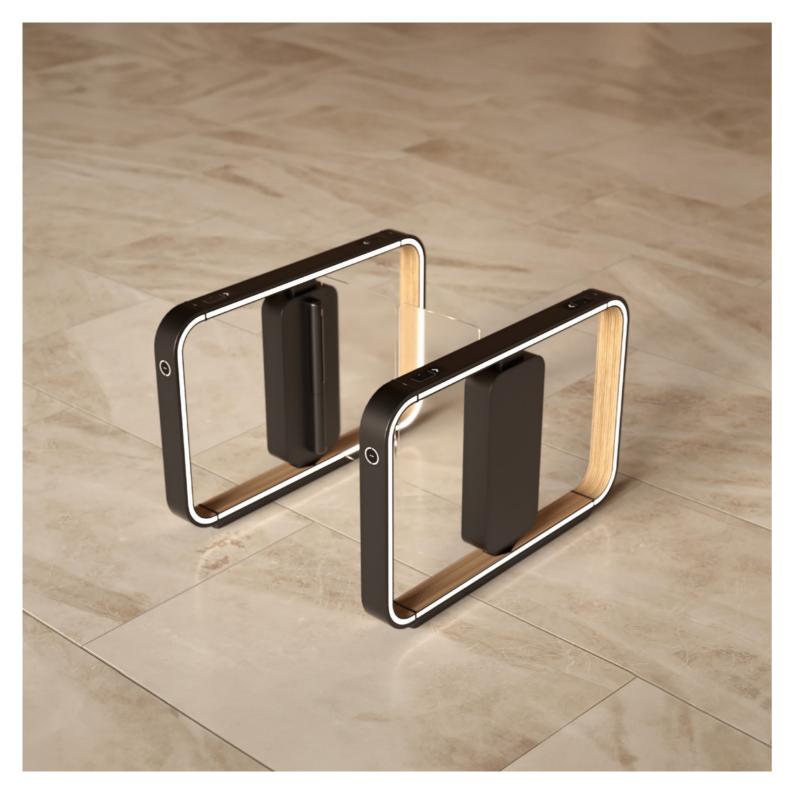

#### **Elements of Expression**

We know how important it is for your brand expression to remain intact. That's why we designed the ASSA ABLOY SG Expression to be fully customizable to your interior's atmosphere – becoming an easy yet elegant way to showcase your own brand identity.

Card reader integration
for easy, user-friendly passage
Light bands for user guidance
LED Pictogram to improve people flow
Cabinet in different versions: Open, Center Glass, Boxed
Colors to enhance your building's atmosphere
Sensors for maximum safety and security

#### LED light bands

Enjoy the ambient lighting concept – specially designed to direct people flow.

#### LED Pictogram

An elegant, yet minimal way to show the passageway status of the speedgate.

#### Card reader integration

Your people flow experience has never been so smooth.

#### Options

Cabinet design: Open, Boxed or Center Glass

Cabinet lengths: 47.25" / 57.06" / 67" (1200 / 1450 / 1700mm)

Surface treatment: RAL

Inlay: RAL or customized

| Design | specifications |
|--------|----------------|
| Design | specifications |