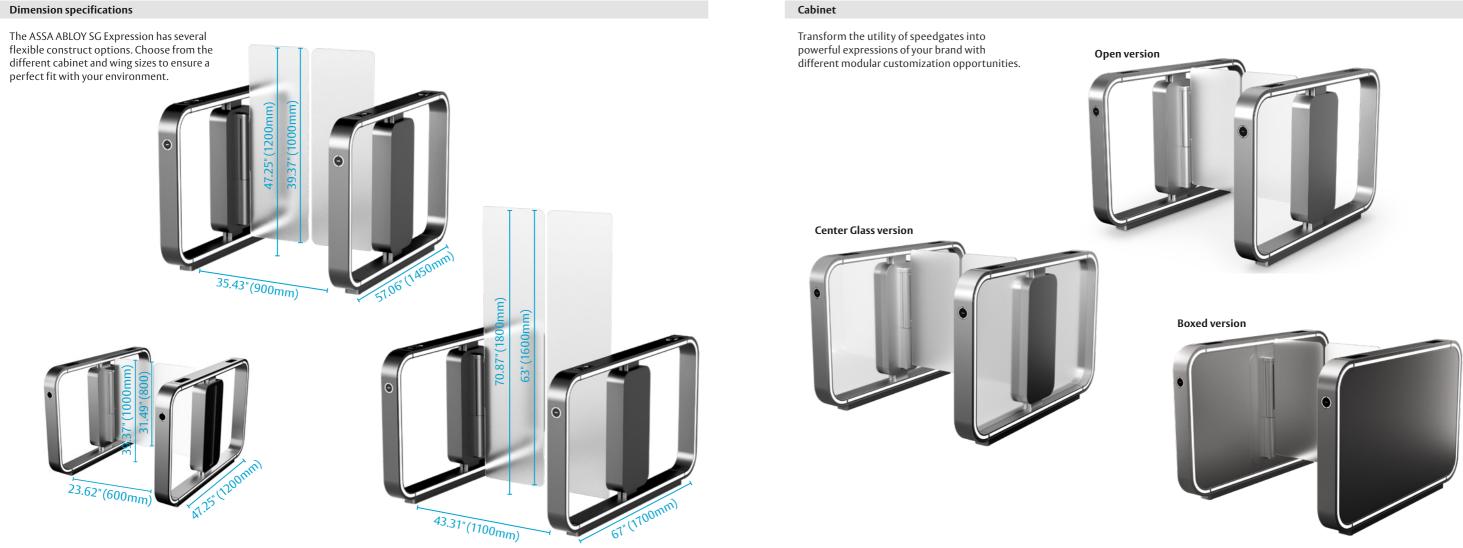

#### Options

Cabinet design: Open, Boxed or Center Glass

Cabinet lengths: 47.25" / 57.06" / 67" (1200 / 1450 / 1700mm)

Surface treatment: RAL

Inlay: RAL or customized

| Design | specifications |
|--------|----------------|
| Design | specifications |

| Power supply                           | 110 – 240 VAC, 50 / 60 Hz                                                    |
|----------------------------------------|------------------------------------------------------------------------------|
| Auxiliary voltage                      | 24 VDC                                                                       |
| Operating temperature                  | 32° F to 122° F (+0° C to +50° C)                                            |
| Passageway width range                 | 23.62" (600 mm) to 43.31" (1100 mm)                                          |
| Wing heights                           | 39.37" (1000 mm) / 47.25" (1200 mm) /<br>70.86" (1800 mm)                    |
| Minimum opening /closing times         | 0.7 seconds<br>(depending on passageway width)                               |
| Mean cycles between failures<br>(MCBF) | 10,000,000 mean cycles between<br>failures<br>(with recommended maintenance) |
| Noise level                            | 55 dB at 1 m distance                                                        |
| IP Protection                          | IP40<br>(conforms to EU standards)                                           |
| Cabinet width                          | 4.437" (112.7 mm)                                                            |

### Give yourself more options