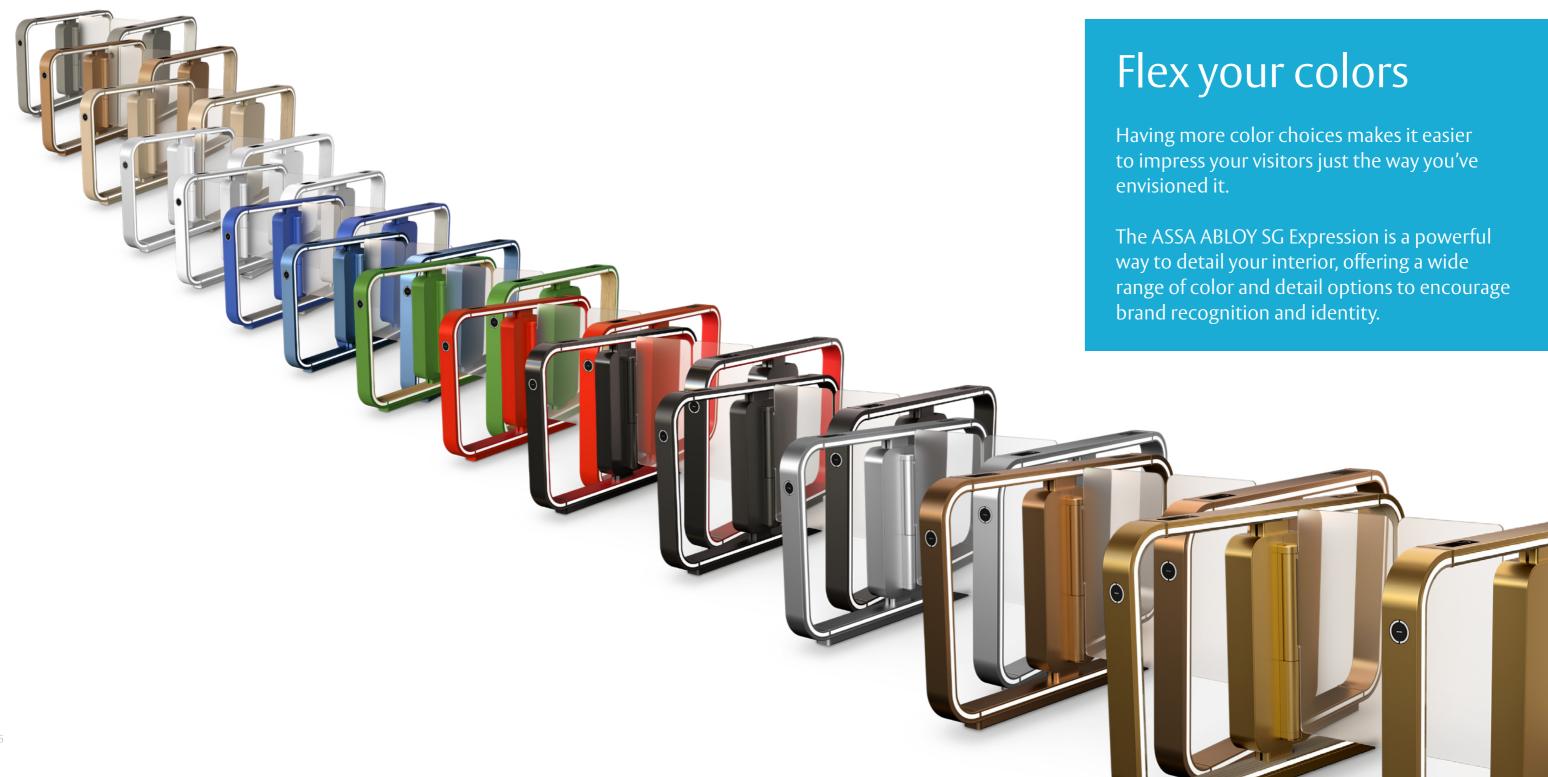

#### **Elements of Expression**

We know how important it is for your brand expression to remain intact. That's why we designed the ASSA ABLOY SG Expression to be fully customizable to your interior's atmosphere – becoming an easy yet elegant way to showcase your own brand identity.

Card reader integration
for easy, user-friendly passage
Light bands for user guidance
LED Pictogram to improve people flow
Cabinet in different versions: Open, Center Glass, Boxed
Colors to enhance your building's atmosphere
Sensors for maximum safety and security

#### Options

Cabinet design: Open, Boxed or Center Glass

Cabinet lengths: 47.25" / 57.06" / 67" (1200 / 1450 / 1700mm)

Surface treatment: RAL

Inlay: RAL or customized

| Design | specifications |
|--------|----------------|
| Design | specifications |