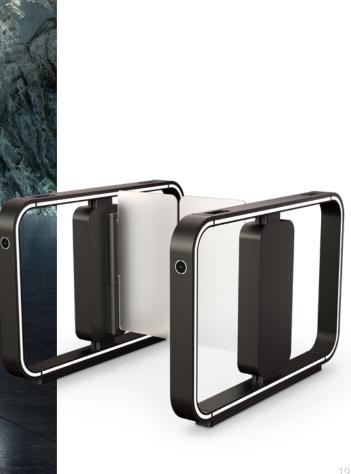

#### **Elements of Expression**

We know how important it is for your brand expression to remain intact. That's why we designed the ASSA ABLOY SG Expression to be fully customizable to your interior's atmosphere – becoming an easy yet elegant way to showcase your own brand identity.

Card reader integration
for easy, user-friendly passage
Light bands for user guidance
LED Pictogram to improve people flow
Cabinet in different versions: Open, Center Glass, Boxed
Colors to enhance your building's atmosphere
Sensors for maximum safety and security

### With a wide range of colors, finishes and details, the ASSA ABLOY SG Expression frees you to transform your high-traffic areas into oases of calm.