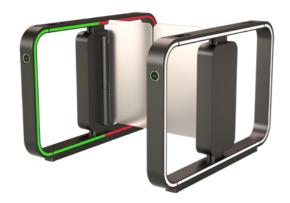

#### LED light bands

Enjoy the ambient lighting concept – specially designed to direct people flow.

#### LED Pictogram

An elegant, yet minimal way to show the passageway status of the speedgate.

#### Card reader integration

Your people flow experience has never been so smooth.