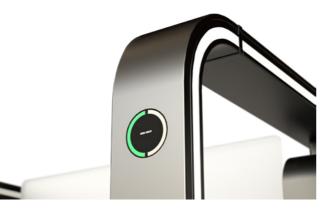

#### Card reader integration

Your people flow experience has never been so smooth.

Card reader integration
for easy, user-friendly passage
Light bands for user guidance
LED Pictogram to improve people flow
Cabinet in different versions: Open, Center Glass, Boxed
Colors to enhance your building's atmosphere
Sensors for maximum safety and security