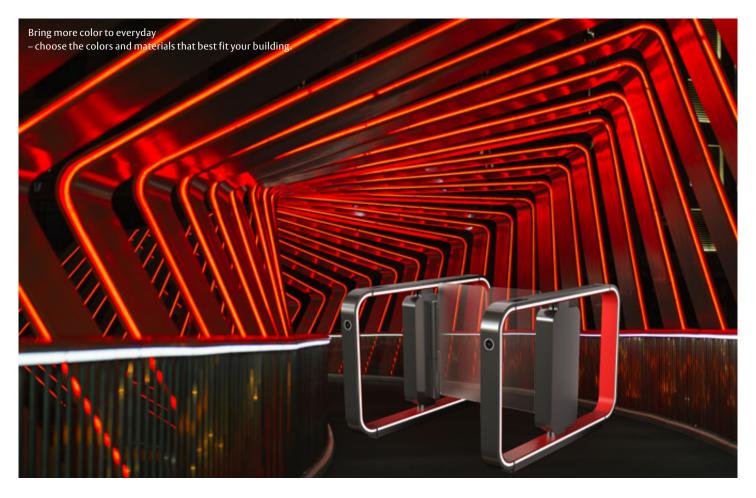

#### Customizable design

The ASSA ABLOY SG Expression is designed to make an impression. Thanks to its sleek rounded details, modular construct options and wide range of color customization opportunities, this speedgate helps you transform pedestrian access control points into engaging design complements to your brand.