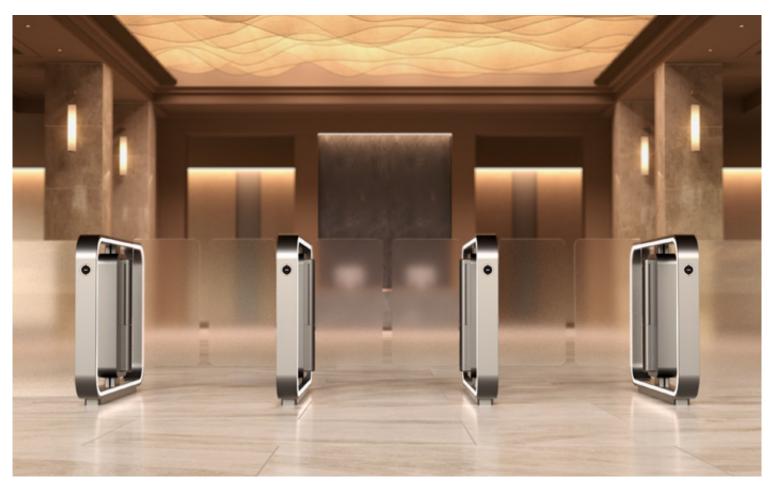

## The ASSA ABLOY SG Expression – moving by design

The ASSA ABLOY SG Expression is an advanced design speedgate that combines a fully customizable color palette and flexible design options with the latest digital entrance technology.

This speedgate lets you transform what would otherwise be a standard pedestrian traffic control feature into a celebration of your brand expression. Available in multiple finishes and cabinet designs (Open, Boxed or Center Glass), the ASSA ABLOY SG Expression is easily adaptable to your interior design requirements — and is a simple and attractive way to showcase your brand identity.

With this sleek, modular design of our speedgate, we are intentionally aiming to move both your body and your mind. This is what we call moving by design: a different way to experience access control.