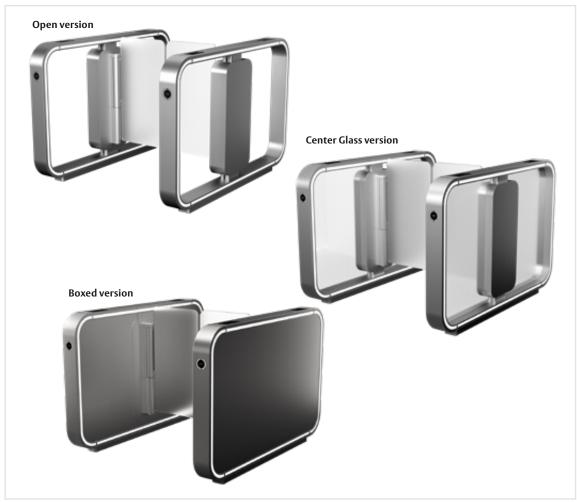

This speedgate lets you transform what would otherwise be a standard pedestrian traffic control feature into a celebration of your brand expression. Available in multiple finishes and cabinet designs (Open, Boxed or Center Glass), the ASSA ABLOY SG Expression is easily adaptable to your interior design requirements — and is a simple and attractive way to showcase your brand identity.

#### **Options**

Cabinet design: Open, Boxed or Center Glass
Cabinet lengths: 47.25" / 57.06" / 67" (1200 / 1450 / 1700mm)

Surface treatment: RAL

Inlay: RAL or customized