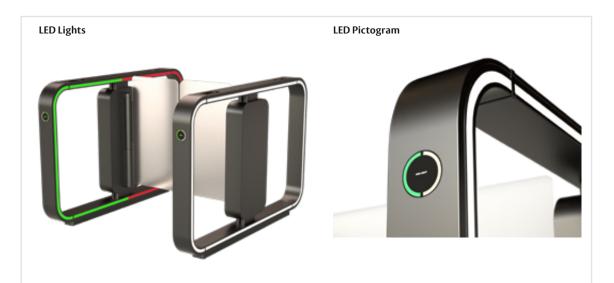

#### Accessible for all

Anyone should be able to physically move in and out of buildings, no matter their age or physical abilities. The SG Expression's wider passageway options, as well as the audiovisual guidance provided by its LED light bands, makes it easy for wheelchair users, parents with strollers or couriers to pass through as well.