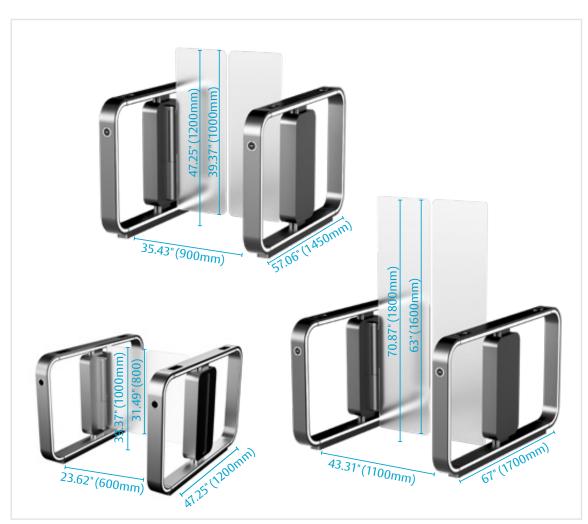

| Design specifications               |                                                                        |
|-------------------------------------|------------------------------------------------------------------------|
| Power supply                        | 110 – 240 VAC, 50 / 60 Hz                                              |
| Auxiliary voltage                   | 24 VDC                                                                 |
| Operating temperature               | 32° F to 122° F (+0°C to +50°C)                                        |
| Passageway width range              | 23.62" (600 mm) to<br>43.31" (1100 mm)                                 |
| Wing heights                        | 39.37"(1000 mm)/47.25"(1200 mm)/<br>70.86"(1800 mm)                    |
| Minimum opening / closing times     | 0.7 sec (depending on passageway width)                                |
| Mean cycles between failures (MCBF) | 10,000,000 mean cycles between failures (with recommended maintenance) |
| Noise level                         | 55 dB at 1 m distance                                                  |
| IP Protection                       | IP40 (conforms to EU standards)                                        |
| Cabinet Width                       | 4.437" (112.7 mm)                                                      |

## Dimension specifications